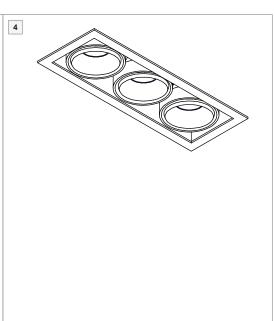

## Mini multiple for smartrings 3x LED GE

125260XX-B1\_125261XX-B1\_125262XX-B1

| ELECTRICAL SPECS LED-FIXTURE |                 |          |       |
|------------------------------|-----------------|----------|-------|
| Drive Current (mA)           | Forward Voltage |          | Power |
|                              | min (Vf)        | max (Vf) | (W)   |
| 350                          | 13,2            | 15,0     | 5,0   |
| 500                          | 13,7            | 15,4     | 7,2   |
| ♠ RED                        |                 | ■ BLACK  |       |