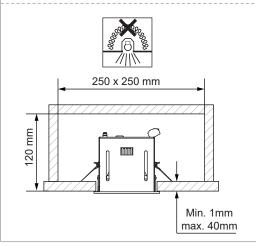

## Mini multiple for smartrings 3x LED GE

125260XX-B1\_125261XX-B1\_125262XX-B1

| ELECTRICAL SPECS LED-FIXTURE |                 |          |       |
|------------------------------|-----------------|----------|-------|
| Drive Current (mA)           | Forward Voltage |          | Power |
|                              | min (Vf)        | max (Vf) | (W)   |
| 350                          | 13,2            | 15,0     | 5,0   |
| 500                          | 13,7            | 15,4     | 7,2   |
| ♠ RED                        |                 | ■ BLACK  |       |