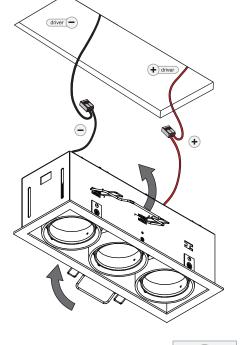

For serial connection, respect polarity!

Not suited for connection to mains voltage.

Combine with a Modular LED-driver.

DO NOT TOUCH LED

Frontrings Smart kup-Cake-Lotis ring:

Push