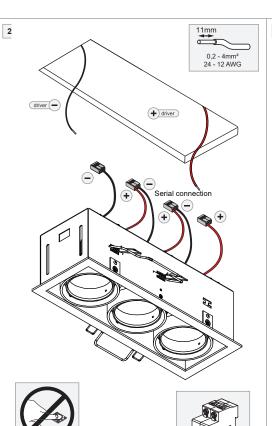

For serial connection, respect polarity!

Not suited for connection to mains voltage.

Combine with a Modular LED-driver.

DO NOT TOUCH LED

Frontrings Smart kup-Cake-Lotis ring:

Push

## LIGHT SOURCE - DO NOT TOUCH LED

Touching the LED can result in permanent damage of the light source. The light source contained in this luminaire shall only be replaced by the manufacturer or his service agent or a similar qualified person.

## PREVENTING ELECTROSTATIC DAMAGE

A discharge of static electricity may damage sensitive components. Therefore do not touch the LED nor the stripped parts of the wires with bare hands. Always be properly insulated by using ESD gloves.