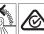

## LIGHT SOURCE - DO NOT TOUCH LED

Touching the LED can result in permanent damage of the light source. The light source contained in this luminaire shall only be replaced by the manufacturer or his service agent or a similar qualified person.

## PREVENTING ELECTROSTATIC DAMAGE

A discharge of static electricity may damage sensitive components. Therefore do not touch the LED nor the stripped parts of the wires with bare hands. Always be properly insulated by using ESD gloves.