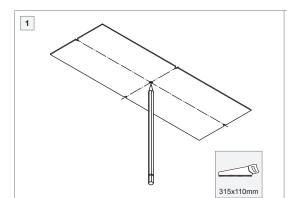

## Mini multiple for smartrings 3x LED GE

125260XX-B1\_125261XX-B1\_125262XX-B1

| ELECTRICAL SPECS LED-FIXTURE |                 |          |       |
|------------------------------|-----------------|----------|-------|
| Drive Current (mA)           | Forward Voltage |          | Power |
|                              | min (Vf)        | max (Vf) | (W)   |
| 350                          | 13,2            | 15,0     | 5,0   |
| 500                          | 13,7            | 15,4     | 7,2   |
| ♠ RED                        |                 | ■ BLACK  |       |