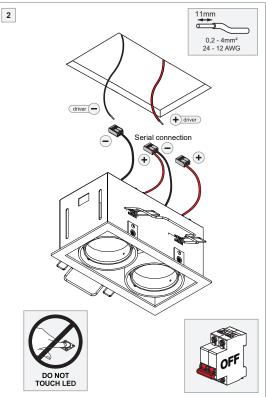

For serial connection, respect polarity! Not suited for connection to mains voltage. Combine with a Modular LED-driver.

4

## LIGHT SOURCE - DO NOT TOUCH LED

Touching the LED can result in permanent damage of the light source. The light source contained in this luminaire shall only be replaced by the manufacturer or his service agent or a similar qualified person.

## PREVENTING ELECTROSTATIC DAMAGE

A discharge of static electricity may damage sensitive components. Therefore do not touch the LED nor the stripped parts of the wires with bare hands. Always be properly insulated by using ESD gloves.