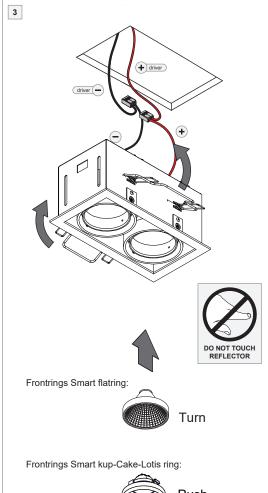

## LIGHT SOURCE - DO NOT TOUCH LED

Touching the LED can result in permanent damage of the light source. The light source contained in this luminaire shall only be replaced by the manufacturer or his service agent or a similar qualified person.