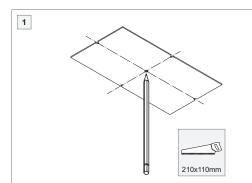

## Mini multiple for smartrings 2x LED GE

125250XX-B1\_125251X-B1X\_125252XX-B1



| ELECTRICAL SPECS LED-FIXTURE |                 |          |       |
|------------------------------|-----------------|----------|-------|
| Drive Current (mA)           | Forward Voltage |          | Power |
|                              | min (Vf)        | max (Vf) | (W)   |
| 350                          | 13,2            | 15,0     | 5,0   |
| 500                          | 13,7            | 15,4     | 7,2   |
|                              |                 | ■ BLACK  |       |

For serial connection, respect polarity! Not suited for connection to mains voltage. Combine with a Modular LED-driver.











4



## LIGHT SOURCE - DO NOT TOUCH LED

Touching the LED can result in permanent damage of the light source. The light source contained in this luminaire shall only be replace