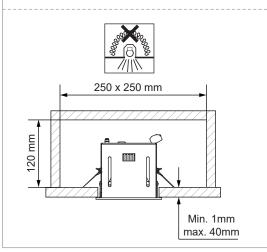

## Mini multiple for smartrings 2x LED GE

125250XX-B1\_125251X-B1X\_125252XX-B1



| ELECTRICAL SPECS LED-FIXTURE |                 |          |       |
|------------------------------|-----------------|----------|-------|
| Drive Current (mA)           | Forward Voltage |          | Power |
|                              | min (Vf)        | max (Vf) | (W)   |
| 350                          | 13,2            | 15,0     | 5,0   |
| 500                          | 13,7            | 15,4     | 7,2   |
|                              |                 | ■ BLACK  |       |

For serial connection, respect polarity! Not suited for connection to mains voltage. Combine with a Modular LED-driver.











4



## LIGHT SOURCE - DO NOT TOUCH LED

Touching the LED can result in permanent damage of the light source. The light source contained in this luminaire shall only be replaced by the manufacturer or his service agent or a similar qualified person.



## PREVENTING ELECTROSTATIC DAMAGE

A discharge of static electricity may damage sensitive components. Therefore do not touch the LED nor the stripped parts of the wires with bare hands. Always be properly insulated by using ESD gloves.

## **DRIVERS & ACCESSORIES**

For latest version of driver matrix and available accessories check www.supermodular.com or connect with your sales contact.