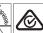

## LIGHT SOURCE - DO NOT TOUCH LED

Touching the LED can result in permanent damage of the light source. The light source contained in this luminaire shall only be replaced by the manufacturer or his service agent or a similar qualified person.