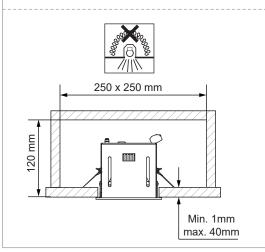

## Mini multiple for smartrings 1x LED GE

125240XX-B1\_125241X-B1X\_125242XX-B1

| ELECTRICAL SPECS LED-FIXTURE |                 |          |       |
|------------------------------|-----------------|----------|-------|
| Drive Current (mA)           | Forward Voltage |          | Power |
|                              | min (Vf)        | max (Vf) | (W)   |
| 350                          | 13,2            | 15,0     | 5,0   |
| 500                          | 13,7            | 15,4     | 7,2   |
|                              |                 | ■ BLACK  |       |