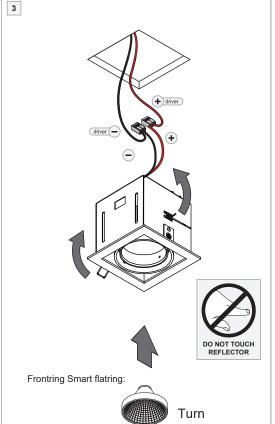

For serial connection, respect polarity!

Not suited for connection to mains voltage.

Combine with a Modular LED-driver.

Frontring Smart kup-Cake-Lotis ring:

4

Touching the LED can result in permanent damage of the light source. The light source contained in this luminaire shall only be replaced by the manufacturer or his service agent or a similar qualified person.