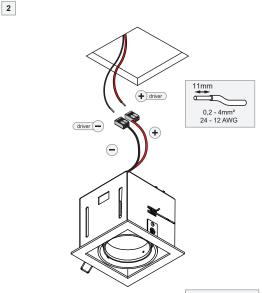

For serial connection, respect polarity!

Not suited for connection to mains voltage.

Combine with a Modular LED-driver.

Frontring Smart kup-Cake-Lotis ring:

4

Touching the LED can result in permanent damage of the light source. The light source contained in this luminaire shall only be replaced by the manufacturer or his service agent or a similar qualified person.