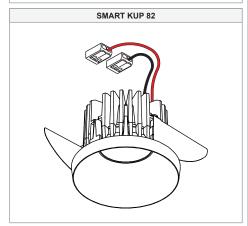

## Smart Cake/Kup/Lotis 82 LED WarmDim DE

124131XX\_124132XX\_124431XX\_124432XX\_124731XX\_124732XX

| WARM DIM ELECTRICAL SPECS LED-FIXTURE    |                 |          |       |
|------------------------------------------|-----------------|----------|-------|
| Drive Current (mA)                       | Forward Voltage |          | Power |
|                                          | min (Vf)        | max (Vf) | (W)   |
| 350                                      | 15,5            | 18,5     | 6     |
| • RED                                    |                 | ■ BLACK  |       |
| For serial connection, respect polarity! |                 |          |       |