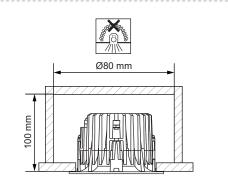

## Smart Cake/Kup/Lotis 82 LED WarmDim DE

124131XX\_124132XX\_124431XX\_124432XX\_124731XX\_124732XX

| WARM DIM ELECTRICAL SPECS LED-FIXTURE    |                 |          |       |
|------------------------------------------|-----------------|----------|-------|
| Drive Current (mA)                       | Forward Voltage |          | Power |
|                                          | min (Vf)        | max (Vf) | (W)   |
| 350                                      | 15,5            | 18,5     | 6     |
| • RED                                    |                 | ■ BLACK  |       |
| For serial connection, respect polarity! |                 |          |       |

Not suited for connection to mains voltage. Combine with a Modular LED-driver.