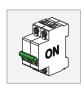

## Smart Cake/Kup/Lotis 82 LED WarmDim DE

124131XX\_124132XX\_124431XX\_124432XX\_124731XX\_124732XX

| WARM DIM ELECTRICAL SPECS LED-FIXTURE    |                 |          |       |
|------------------------------------------|-----------------|----------|-------|
| Drive Current (mA)                       | Forward Voltage |          | Power |
|                                          | min (Vf)        | max (Vf) | (W)   |
| 350                                      | 15,5            | 18,5     | 6     |
| • RED                                    |                 | ■ BLACK  |       |
| For serial connection, respect polarity! |                 |          |       |

Not suited for connection to mains voltage. Combine with a Modular LED-driver.