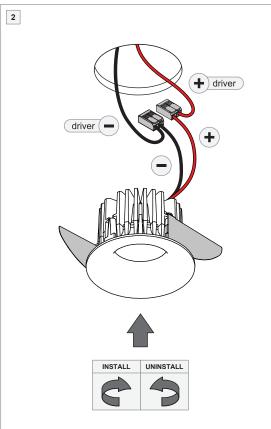

## Smart Cake/Kup/Lotis 82 LED WarmDim DE

124131XX\_124132XX\_124431XX\_124432XX\_124731XX\_124732XX

| WARM DIM ELECTRICAL SPECS LED-FIXTURE    |                 |          |       |
|------------------------------------------|-----------------|----------|-------|
| Drive Current (mA)                       | Forward Voltage |          | Power |
|                                          | min (Vf)        | max (Vf) | (W)   |
| 350                                      | 15,5            | 18,5     | 6     |
| • RED                                    |                 | ■ BLACK  |       |
| For serial connection, respect polarity! |                 |          |       |

Not suited for connection to mains voltage. Combine with a Modular LED-driver.