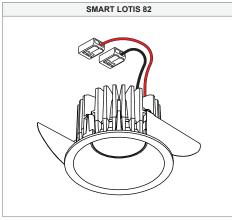

## Smart Cake/Kup/Lotis 82 LED WarmDim DE

124131XX\_124132XX\_124431XX\_124432XX\_124731XX\_124732XX

| WARM DIM ELECTRICAL SPECS LED-FIXTURE    |                 |          |       |
|------------------------------------------|-----------------|----------|-------|
| Drive Current (mA)                       | Forward Voltage |          | Power |
|                                          | min (Vf)        | max (Vf) | (W)   |
| 350                                      | 15,5            | 18,5     | 6     |
| • RED                                    |                 | ■ BLACK  |       |
| For serial connection, respect polarity! |                 |          |       |