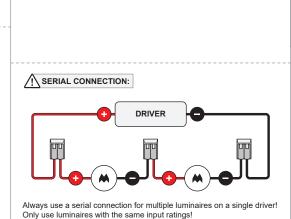

## Smart Cake/Kup/Lotis 82 LED WarmDim DE

124131XX\_124132XX\_124431XX\_124432XX\_124731XX\_124732XX

| WARM DIM ELECTRICAL SPECS LED-FIXTURE    |                 |          |       |
|------------------------------------------|-----------------|----------|-------|
| Drive Current (mA)                       | Forward Voltage |          | Power |
|                                          | min (Vf)        | max (Vf) | (W)   |
| 350                                      | 15,5            | 18,5     | 6     |
| • RED                                    |                 | ■ BLACK  |       |
| For serial connection, respect polarity! |                 |          |       |