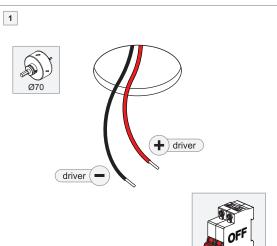

## Smart Cake/Kup/Lotis 82 LED WarmDim DE

124131XX\_124132XX\_124431XX\_124432XX\_124731XX\_124732XX

| WARM DIM ELECTRICAL SPECS LED-FIXTURE    |                 |          |       |
|------------------------------------------|-----------------|----------|-------|
| Drive Current (mA)                       | Forward Voltage |          | Power |
|                                          | min (Vf)        | max (Vf) | (W)   |
| 350                                      | 15,5            | 18,5     | 6     |
| • RED                                    |                 | ■ BLACK  |       |
| For serial connection, respect polarity! |                 |          |       |

Not suited for connection to mains voltage. Combine with a Modular LED-driver.