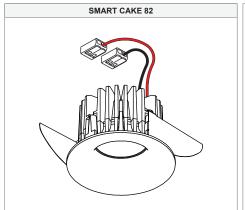

## Smart Cake/Kup/Lotis 82 LED WarmDim DE

124131XX\_124132XX\_124431XX\_124432XX\_124731XX\_124732XX

| WARM DIM ELECTRICAL SPECS LED-FIXTURE    |                 |          |       |
|------------------------------------------|-----------------|----------|-------|
| Drive Current (mA)                       | Forward Voltage |          | Power |
|                                          | min (Vf)        | max (Vf) | (W)   |
| 350                                      | 15,5            | 18,5     | 6     |
| • RED                                    |                 | ■ BLACK  |       |
| For serial connection, respect polarity! |                 |          |       |