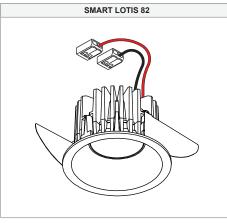

## Smart Cake/Kup/Lotis 82 IP LED DE

124120XX 124121XX 124122XX 124123XX 124123XX 124125XX 124125XX 124125XX 124125XX 124125XX 124126XX 124225XX 12422XX 1242XX 1242X

| ELECTRICAL SPECS LED-FIXTURE |                 |          |       |
|------------------------------|-----------------|----------|-------|
| Drive Current (mA)           | Forward Voltage |          | Power |
|                              | min (Vf)        | max (Vf) | (W)   |
| 350                          | 16,5            | 19,2     | 6,2   |
| 500                          | 17,1            | 19,8     | 9,2   |
| O RED                        |                 | ■ BLACK  |       |