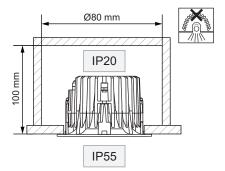

For serial connection, respect polarity! Not suited for connection to mains voltage. Combine with a Modular LED-driver.

3

Replace protective shield when broken. The luminaire shall only be used complete with its protective shield. Reference number: 1010754