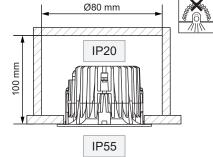

For serial connection, respect polarity! Not suited for connection to mains voltage. Combine with a Modular LED-driver.

3

Replace protective shield when broken. The luminaire shall only be used complete with its protective shield. Reference number: 1010754