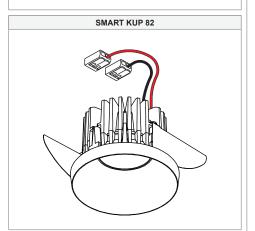

## Smart Cake/Kup/Lotis 82 IP LED DE

124120XX 124121XX 124122XX 124123XX 124123XX 124125XX 124125XX 124125XX 124125XX 124125XX 124126XX 124225XX 12422XX 1242XX 1242X

| ELECTRICAL SPECS LED-FIXTURE |                 |          |       |
|------------------------------|-----------------|----------|-------|
| Drive Current (mA)           | Forward Voltage |          | Power |
|                              | min (Vf)        | max (Vf) | (W)   |
| 350                          | 16,5            | 19,2     | 6,2   |
| 500                          | 17,1            | 19,8     | 9,2   |
| O RED                        |                 | ■ BLACK  |       |