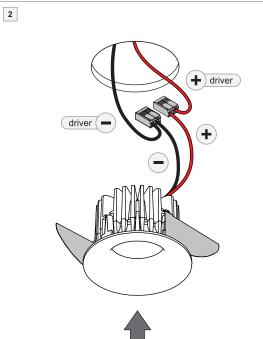

## Smart Cake/Kup/Lotis 82 IP LED DE

124120XX 124121XX 124122XX 124123XX 124123XX 124125XX 124125XX 124125XX 124125XX 124125XX 124126XX 124225XX 12422XX 1242XX 1242X

| ELECTRICAL SPECS LED-FIXTURE |                 |          |       |
|------------------------------|-----------------|----------|-------|
| Drive Current (mA)           | Forward Voltage |          | Power |
|                              | min (Vf)        | max (Vf) | (W)   |
| 350                          | 16,5            | 19,2     | 6,2   |
| 500                          | 17,1            | 19,8     | 9,2   |
| O RED                        |                 | ■ BLACK  |       |

For serial connection, respect polarity! Not suited for connection to mains voltage. Combine with a Modular LED-driver.

3

Replace protective shield when broken. The luminaire shall only be used complete with its protective shield. Reference number: 1010754

For latest version of driver matrix and available accessories check www.supermodular.com or connect with your sales contact.

SERIAL CONNECTION: