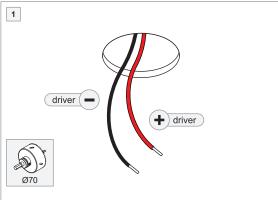

For serial connection, respect polarity! Not suited for connection to mains voltage. Combine with a Modular LED-driver.

3

Replace protective shield when broken. The luminaire shall only be used complete with its protective shield. Reference number: 1010754

For latest version of driver matrix and available accessories check www.supermodular.com or connect with your sales contact.

SERIAL CONNECTION: