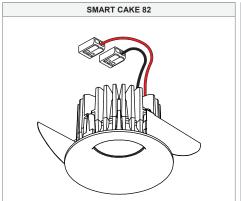

## Smart Cake/Kup/Lotis 82 IP LED DE

124120XX 124121XX 124122XX 124123XX 124123XX 124125XX 124125XX 124125XX 124125XX 124125XX 124126XX 124225XX 12422XX 1242XX 1242X

| ELECTRICAL SPECS LED-FIXTURE |                 |          |       |
|------------------------------|-----------------|----------|-------|
| Drive Current (mA)           | Forward Voltage |          | Power |
|                              | min (Vf)        | max (Vf) | (W)   |
| 350                          | 16,5            | 19,2     | 6,2   |
| 500                          | 17,1            | 19,8     | 9,2   |
| O RED                        |                 | ■ BLACK  |       |