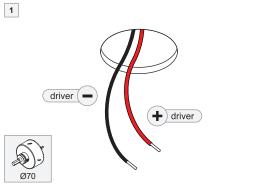

For serial connection, respect polarity! Not suited for connection to mains voltage. Combine with a Modular LED-driver.

Always use a serial connection for multiple luminaires on a single driver! Only use luminaires with the same input ratings!