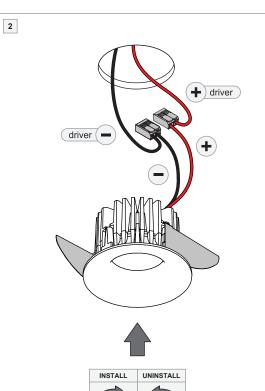

For serial connection, respect polarity! Not suited for connection to mains voltage. Combine with a Modular LED-driver.

Always use a serial connection for multiple luminaires on a single driver! Only use luminaires with the same input ratings!