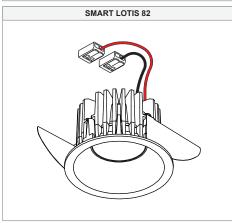

## Smart Cake/Kup/Lotis 82 IP55 LED WarmDim DE

124141XX\_124142XX\_124741XX\_124742XX\_124441XX\_124442XX

|  | OFF |
|--|-----|
|--|-----|