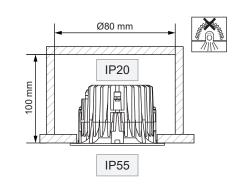

## Smart Cake/Kup/Lotis 82 IP55 LED WarmDim DE

124141XX\_124142XX\_124741XX\_124742XX\_124441XX\_124442XX

|  | OFF |
|--|-----|
|--|-----|