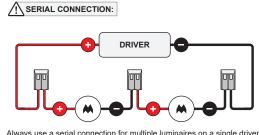

For serial connection, respect polarity! Not suited for connection to mains voltage. Combine with a Modular LED-driver.

Always use a serial connection for multiple luminaires on a single driver! Only use luminaires with the same input ratings!