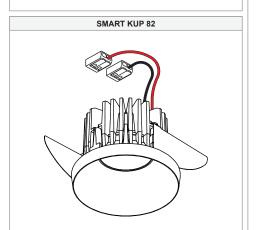

## Smart Cake/Kup/Lotis 82 IP55 LED WarmDim DE

124141XX\_124142XX\_124741XX\_124742XX\_124441XX\_124442XX

|  | OFF |
|--|-----|
|--|-----|