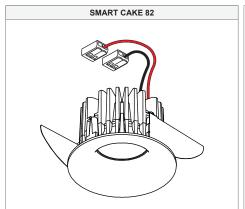

## Smart Cake/Kup/Lotis 82 IP55 LED WarmDim DE

124141XX\_124142XX\_124741XX\_124742XX\_124441XX\_124442XX

|  | OFF |
|--|-----|
|--|-----|