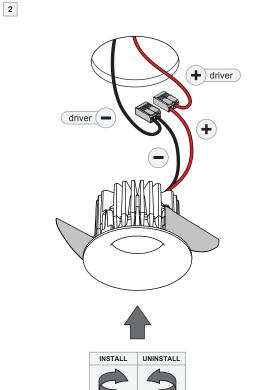

For serial connection, respect polarity! Not suited for connection to mains voltage. Combine with a Modular LED-driver.

3

For latest version of driver matrix and available accessories check www.supermodular.com or connect with your sales contact.

DRIVER

SERIAL CONNECTION: