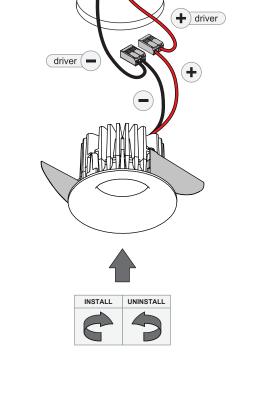

For serial connection, respect polarity! Not suited for connection to mains voltage. Combine with a Modular LED-driver.

3

For latest version of driver matrix and available accessories check www.supermodular.com or connect with your sales contact.

DRIVER

SERIAL CONNECTION: