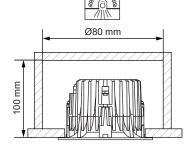

For serial connection, respect polarity! Not suited for connection to mains voltage. Combine with a Modular LED-driver.

3