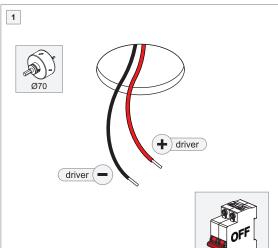

| ELECTRICAL SPECS LED-FIXTURE |                 |          |       |
|------------------------------|-----------------|----------|-------|
| Drive Current (mA)           | Forward Voltage |          | Power |
|                              | min (Vf)        | max (Vf) | (W)   |
| 350                          | 16,5            | 19,2     | 6,2   |
| 500                          | 17,1            | 19,8     | 9,2   |
| 700                          | 17,7            | 20,8     | 13,4  |
| • RED                        |                 | BLACK    |       |

For serial connection, respect polarity! Not suited for connection to mains voltage. Combine with a Modular LED-driver.

3

For latest version of driver matrix and available accessories check www.supermodular.com or connect with your sales contact.

DRIVER

SERIAL CONNECTION: