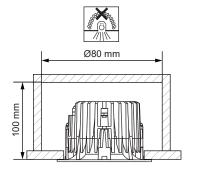

## Smart Cake/Kup/Lotis 82 LED DE

 $124110XX\_124111XX\_124112XX\_124113XX\_124113XX\_124115XX\_124115XX\_124115XX\_124115XX\_124115XX\_124115XX\_124115XX\_124115XX\_124115XX\_124115XX\_124115XX\_124115XX\_124115XX\_124115XX\_124115XX\_124115XX\_124115XX\_124115XX\_124115XX\_124115XX\_124115XX\_124115XX\_124115XX\_124115XX\_124115XX\_124115XX\_124115XX\_124115XX\_124115XX\_124115XX\_124115XX\_124115XX\_124115XX\_124115XX\_124115XX\_124115XX\_124115XX\_124115XX\_124115XX\_124115XX\_124115XX\_124115XX\_124115XX\_124115XX\_124115XX\_124115XX\_124115XX\_124115XX\_124115XX\_124115XX\_124115XX\_124115XX\_124115XX\_124115XX\_124115XX\_124115XX\_124115XX\_124115XX\_124115XX\_124115XX\_124115XX\_124115XX\_124115XX\_124115XX\_124115XX\_124115XX\_124115XX\_124115XX\_124115XX\_124115XX\_124115XX\_124115XX\_124115XX\_124115XX\_124115XX\_124115XX\_124115XX\_124115XX\_124115XX\_124115XX\_124115XX\_124115XX\_124115XX\_124115XX\_124115XX\_124115XX\_124115XX\_124115XX\_124115XX\_124115XX\_124115XX\_124115XX\_124115XX\_124115XX\_124115XX\_124115XX\_124115XX\_124115XX\_124115XX\_124115XX\_124115XX\_124115XX\_124115XX\_124115XX\_124115XX\_124115XX\_124115XX\_124115XX\_124115XX\_124115XX\_124115XX\_124115XX\_124115XX\_124115XX\_124115XX\_124115XX\_124115XX\_124115XX\_124115XX\_124115XX\_124115XX\_124115XX\_124115XX\_124115XX\_124115XX\_124115XX\_124115XX\_124115XX\_124115XX\_124115XX\_124115XX\_124115XX\_124115XX\_124115XX\_124115XX\_124115XX\_124115XX\_124115XX\_124115XX\_124115XX\_124115XX\_124115XX\_124115XX\_124115XX\_124115XX\_124115XX\_124115XX\_124115XX\_124115XX\_124115XX\_124115XX\_124115XX\_124115XX\_124115XX\_124115XX\_124115XX\_124115XX\_124115XX\_124115XX\_124115XX\_124115XX\_124115XX\_124115XX\_124115XX\_124115XX\_124115XX\_124115XX\_124115XX\_124115XX\_124115XX\_124115XX\_124115XX\_124115XX\_124115XX\_124115XX\_124115XX\_124115XX\_124115XX\_124115XX\_124115XX\_124115XX\_124115XX\_124115XX\_124115XX\_124115XX\_124115XX\_124115XX\_124115XX\_124115XX\_124115XX\_124115XX\_124115XX\_124115XX\_124115XX\_124115XX\_124115XX\_124115XX\_124115XX\_124115XX\_124115XX\_124115XX\_124115XX\_124115XX\_124115XX\_124115XX\_124115XX\_124115XX\_124115XX\_124115XX\_124115XX\_124115XX\_124115XX\_124115XX\_124115XX\_124115XX\_124115XX\_124115XX\_124115XX\_124115XX\_124115XX\_124115XX\_124115XX\_1$ 