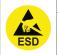

## PREVENTING ELECTROSTATIC DAMAGE

A discharge of static electricity may damage sensitive components. Therefore do not touch the LED nor the stripped parts of the wires with bare hands. Always be properly insulated by using ESD gloves.