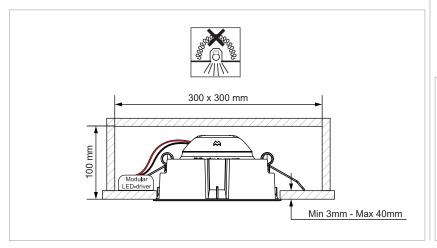

Replace protective shield when broken. The luminaire shall only be used complete with its protective shield.

Reference number: 80000626