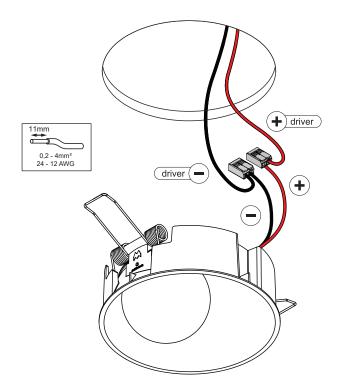

## Shellby 184 LED Warm Dim DE

121802XX

| WARM DIM                                 |                 |          |       |
|------------------------------------------|-----------------|----------|-------|
| Drive Current (mA)                       | Forward Voltage |          | Power |
|                                          | min (Vf)        | max (Vf) | (W)   |
| 350                                      | 30,6            | 37       | 11,8  |
| For serial connection, respect polarity! |                 |          |       |
| • RED                                    |                 | BLACK    |       |