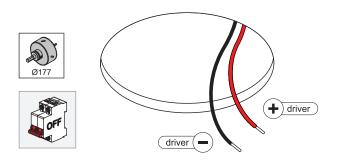

## Shellby 184 LED Warm Dim DE

121802XX

| WARM DIM                                 |                 |          |       |
|------------------------------------------|-----------------|----------|-------|
| Drive Current (mA)                       | Forward Voltage |          | Power |
|                                          | min (Vf)        | max (Vf) | (W)   |
| 350                                      | 30,6            | 37       | 11,8  |
| For serial connection, respect polarity! |                 |          |       |
| • RED                                    |                 | BLACK    |       |