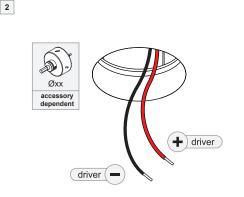

116220XX\_116221XX

| Drive Current<br>(mA) | Forward Voltage |          | Power |
|-----------------------|-----------------|----------|-------|
|                       | min (Vf)        | max (Vf) | (W)   |
| 350                   | 14,8            | 18,0     | 5,7   |
| 500                   | 15,2            | 18,6     | 8,5   |
| + RED                 |                 | BLACK    |       |

For serial connection, respect polarity! Not suited for connection to mains voltage. Combine with a Modular LED-driver.

Replace protective shield when broken. The luminaire shall only be used complete with its protective shield. Reference number: 1014378