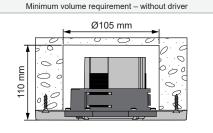

For serial connection, respect polarity! Not suited for connection to mains voltage. Combine with a Modular LED-driver.

Replace protective shield when broken. The luminaire shall only be used complete with its protective shield. Reference number: 1014378