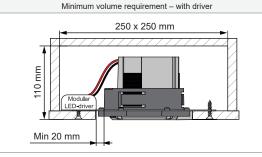

For serial connection, respect polarity! Not suited for connection to mains voltage. Combine with a Modular LED-driver.

Replace protective shield when broken. The luminaire shall only be used complete with its protective shield. Reference number: 1014378