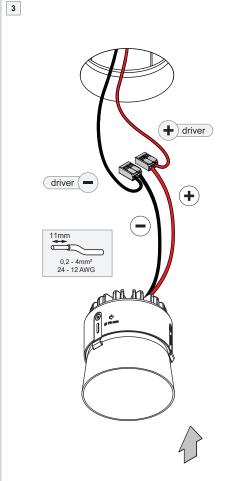

For serial connection, respect polarity! Not suited for connection to mains voltage. Combine with a Modular LED-driver.

Replace protective shield when broken. The luminaire shall only be used complete with its protective shield. Reference number: 1014378

## PREVENTING ELECTROSTATIC DAMAGE

A discharge of static electricity may damage sensitive components. Therefore do not touch the LED nor the stripped parts of the wires with bare hands. Always be properly insulated by using ESD gloves.