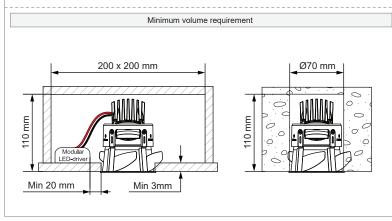

## Thimble Recessed Adjustable 74 1x LED Medium DE

116210XX\_116211XX



| ELECTRICAL SPECS LED-FIXTURE |                 |          |       |
|------------------------------|-----------------|----------|-------|
| Drive Current (mA)           | Forward Voltage |          | Power |
|                              | min (Vf)        | max (Vf) | (W)   |
| 350                          | 14,8            | 18,0     | 5,7   |
| 500                          | 15,2            | 18,6     | 8,5   |
| + RED                        |                 | BLACK    |       |

For serial connection, respect polarity! Not suited for connection to mains voltage. Combine with a Modular LED-driver.





2











Replace protective shield when broken. The luminaire shall only be used complete with its protective shield. Reference number: 1014378



## LIGHT SOURCE - DO NOT TOUCH LED

Touching the LED can result in permanent damage of the light source. The light source contained in this luminaire shall only be replaced by the manufacturer or his service agent or a similar qualified person.



## PREVENTING ELECTROSTATIC DAMAGE

A discharge of static electricity may damage sensitive components. Therefore do not touch the LED nor the stripped parts of the wires with bare hands. Always be properly insulated by using ESD gloves.

## **DRIVERS & ACCESSORIES**

For latest version of driver matrix and available accessories check www.supermodular.com or connect with your sales contact.