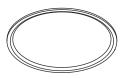

For serial connection, respect polarity! Not suited for connection to mains voltage. Combine with a Modular LED-driver.

2

Replace protective shield when broken. The luminaire shall only be used complete with its protective shield. Reference number: 1014378