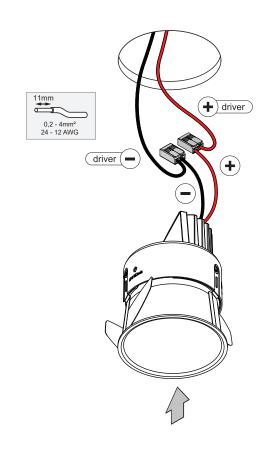

For serial connection, respect polarity! Not suited for connection to mains voltage. Combine with a Modular LED-driver.

2

Replace protective shield when broken. The luminaire shall only be used complete with its protective shield. Reference number: 1014378