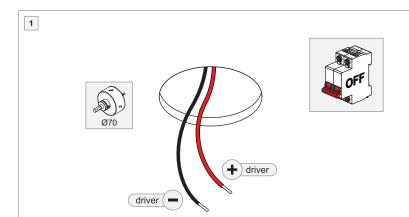

## Thimble Recessed Adjustable 74 1x LED Medium DE

116210XX\_116211XX

| ELECTRICAL SPECS LED-FIXTURE |                 |          |       |
|------------------------------|-----------------|----------|-------|
| Drive Current (mA)           | Forward Voltage |          | Power |
|                              | min (Vf)        | max (Vf) | (W)   |
| 350                          | 14,8            | 18,0     | 5,7   |
| 500                          | 15,2            | 18,6     | 8,5   |
| + RED                        |                 | BLACK    |       |

For serial connection, respect polarity! Not suited for connection to mains voltage. Combine with a Modular LED-driver.

2

Replace protective shield when broken. The luminaire shall only be used complete with its protective shield. Reference number: 1014378