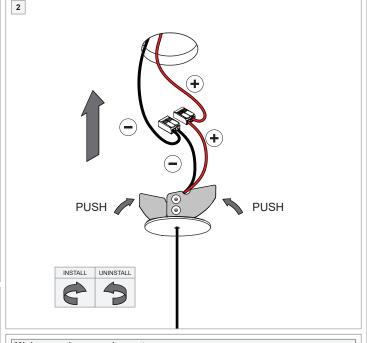

## Minude Suspended 45 1x LED Medium DE

114650XX\_114651XX

• RED

BLACK

Replace protective shield when broken. The luminaire shall only be used complete with its protective shield.

Reference number: 10147378