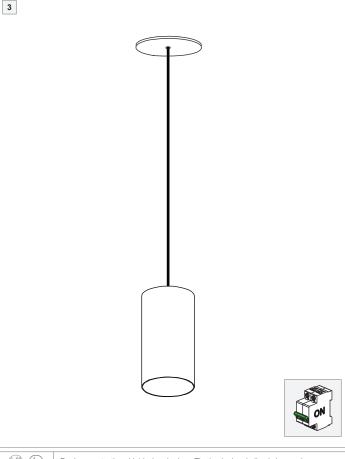

## Minude Suspended 45 1x LED Medium DE

114650XX\_114651XX

• RED

BLACK

Replace protective shield when broken. The luminaire shall only be used complete with its protective shield.

Reference number: 10147378