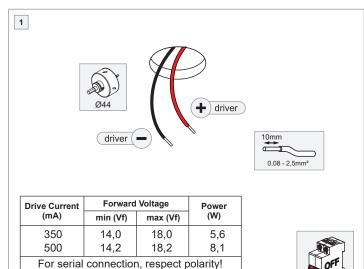

## Minude Suspended 45 1x LED Medium DE

114650XX\_114651XX

• RED

BLACK

Replace protective shield when broken. The luminaire shall only be used complete with its protective shield.

Reference number: 10147378