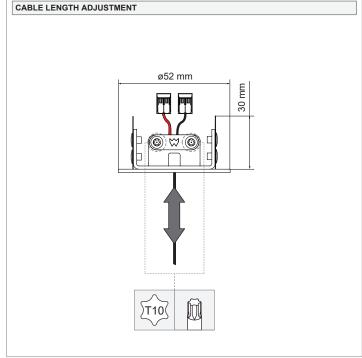

## Minude Suspended 45 1x LED Medium DE

114650XX\_114651XX

• RED

BLACK

Replace protective shield when broken. The luminaire shall only be used complete with its protective shield.

Reference number: 10147378