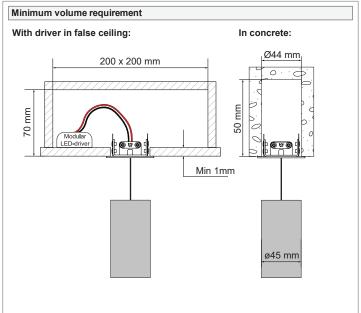

## Minude Suspended 45 1x LED Medium DE

114650XX\_114651XX

• RED



BLACK











Replace protective shield when broken. The luminaire shall only be used complete with its protective shield.

Reference number: 10147378



## LIGHT SOURCE - DO NOT TOUCH LED

Touching the LED can result in permanent damage of the light source. The light source and/or driver contained in this luminaire shall only be replaced by the manufacturer or his service agent or a similar qualified person.



## PREVENTING ELECTROSTATIC DAMAGE

A discharge of static electricity may damage sensitive components. Therefore do not touch the LED nor the stripped parts of the wires with bare hands. Always be properly insulated by using ESD gloves.

## **DRIVERS & ACCESSORIES**

For latest version of driver matrix and available accessories check www.supermodular.com or connect with your sales contact.