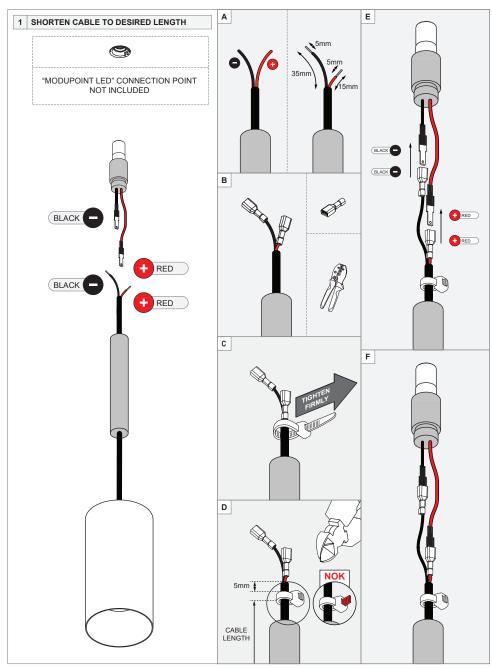

## Minude Jack Suspended 45 1x LED Medium DE

114640XX\_114641XX

|  | Drive Current<br>(mA)                    | Forward Voltage |                         | Power      |
|--|------------------------------------------|-----------------|-------------------------|------------|
|  |                                          | min (Vf)        | max (Vf)                | (W)        |
|  | 350<br>500                               | 14,8<br>15,2    | 18,0<br>18,6            | 5,7<br>8,5 |
|  | For serial connection, respect polarity! |                 |                         | olarity!   |
|  | ⊕ RED                                    |                 | <ul><li>BLACK</li></ul> |            |

## PREVENTING ELECTROSTATIC DAMAGE

A discharge of static electricity may damage sensitive components. Therefore do not touch the LED nor the stripped parts of the wires with bare hands. Always be properly insulated by using ESD gloves.