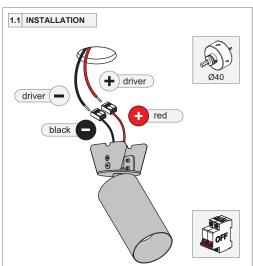

114610XX\_114611XX

For serial connection, respect polarity! Not suited for connection to mains voltage. Combine with a Modular LED-driver.

Replace protective shield when broken. The luminaire shall only be used complete with its protective shield.
Reference number: 1014378

## PREVENTING ELECTROSTATIC DAMAGE

A discharge of static electricity may damage sensitive components. Therefore do not touch the LED nor the stripped parts of the wires with bare hands. Always be properly insulated by using ESD gloves.