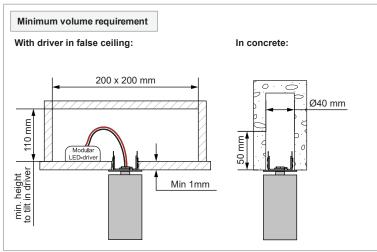

114610XX\_114611XX

For serial connection, respect polarity! Not suited for connection to mains voltage. Combine with a Modular LED-driver.

Replace protective shield when broken. The luminaire shall only be used complete with its protective shield.
Reference number: 1014378