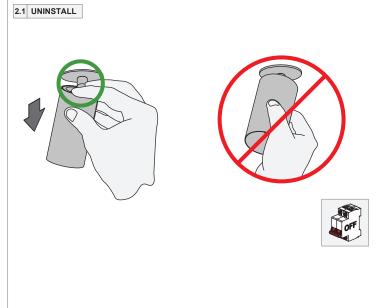

## PREVENTING ELECTROSTATIC DAMAGE

A discharge of static electricity may damage sensitive components. Therefore do not touch the LED nor the stripped parts of the wires with bare hands. Always be properly insulated by using ESD gloves.