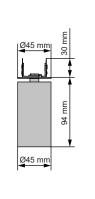

114610XX\_114611XX

For serial connection, respect polarity! Not suited for connection to mains voltage. Combine with a Modular LED-driver.

Replace protective shield when broken. The luminaire shall only be used complete with its protective shield.
Reference number: 1014378