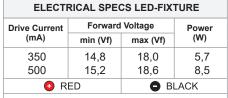

114610XX\_114611XX

For serial connection, respect polarity! Not suited for connection to mains voltage. Combine with a Modular LED-driver.

Replace protective shield when broken. The luminaire shall only be used complete with its protective shield.
Reference number: 1014378