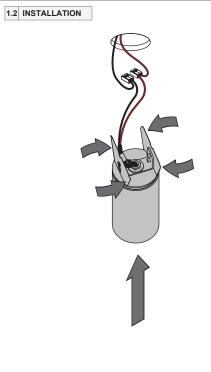

114610XX\_114611XX

For serial connection, respect polarity! Not suited for connection to mains voltage. Combine with a Modular LED-driver.

Replace protective shield when broken. The luminaire shall only be used complete with its protective shield.
Reference number: 1014378