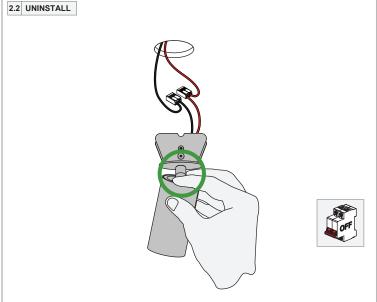

## PREVENTING ELECTROSTATIC DAMAGE

A discharge of static electricity may damage sensitive components. Therefore do not touch the LED nor the stripped parts of the wires with bare hands. Always be properly insulated by using ESD gloves.