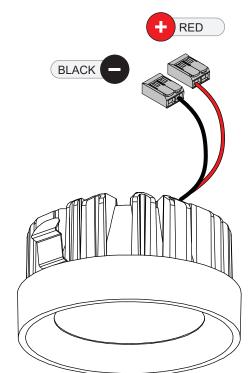

| ELECTRICAL SPECS LED-FIXTURE |                 |          |       |
|------------------------------|-----------------|----------|-------|
| Drive Current (mA)           | Forward Voltage |          | Power |
|                              | min (Vf)        | max (Vf) | (W)   |
| 350                          | 29,1            | 33,7     | 11,0  |
| 500                          | 29,9            | 34,7     | 16,2  |
| 700                          | 31,0            | 35,8     | 23,4  |
| • RED                        |                 | BLACK    |       |

For serial connection, respect polarity! Not suited for connection to mains voltage. Combine with a Modular LED-driver.

Replace protective shield when broken. The luminaire shall only be used complete with its protective shield. Reference number: 1009392