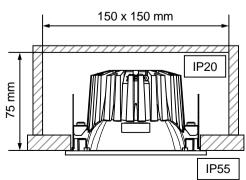

## Slide IP55 LED GE

104810xx - 104861xx - 104863xx

350mA - min 16,5Vf - max 19,2Vf - 6,2W 500mA - min 17,1Vf - max 19,8Vf - 9,2W

install: Twist clockwise uninstall & adjust : Twist counterclockwise

## CAN BE USED WITH

10889830 Conbox 192x190x130x256 12290330 Gypkit 190X190 - Ø92