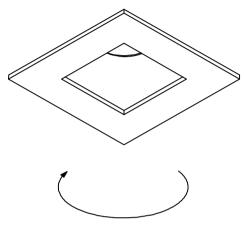

## Slide IP55 LED GE

104810xx - 104861xx - 104863xx

350mA - min 16,5Vf - max 19,2Vf - 6,2W 500mA - min 17,1Vf - max 19,8Vf - 9,2W

install: Twist clockwise uninstall & adjust : Twist counterclockwise