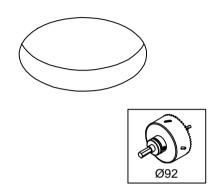

## CAN BE USED WITH

10889830 Conbox 192x190x130x256 12290330 Gypkit 190X190 - Ø92