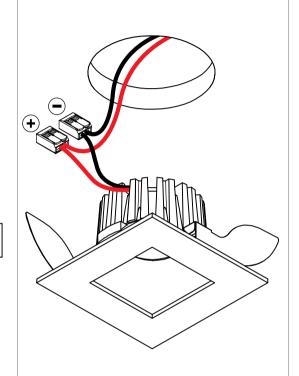

## Drivers:

see driver matrix - latest version on website www.supermodular.com or check sales contact

sensitive components. Always be properly grounded when touching leads or circuitry inside the luminaire. Use a wrist strap connected by a ground cord to the housing Avoid touching the light sources with