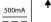

## Slide IP55 LED GE

104810xx - 104861xx - 104863xx

350mA - min 16,5Vf - max 19,2Vf - 6,2W 500mA - min 17,1Vf - max 19,8Vf - 9,2W

install: Twist clockwise uninstall & adjust : Twist counterclockwise