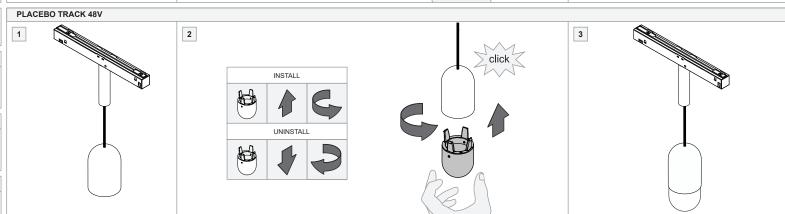

luminaire shall only be used complete with its protective shield.

Reference number: SEE ABOVE



## LIGHT SOURCE - DO NOT TOUCH LED

Touching the LED can result in permanent damage of the light source. The light source contained in this luminaire shall only be replaced by the manufacturer or his service agent or a similar qualified person.



## PREVENTING ELECTROSTATIC DAMAGE

A discharge of static electricity may damage sensitive components. Always be properly grounded when touching leads or circuitry inside the luminaire. Use a wrist strap connected by a ground cord to the housing. Avoid touching the light sources with bare hands.

## **DRIVERS & ACCESSORIES**

For latest version of driver matrix and available accessories check www.supermodular.com or connect with your sales contact.