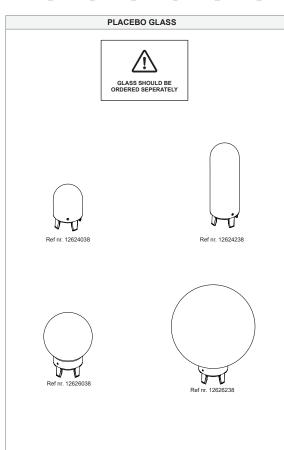

Replace protective shield when broken. The luminaire shall only be used complete with its protective shield.

Reference number: SEE ABOVE