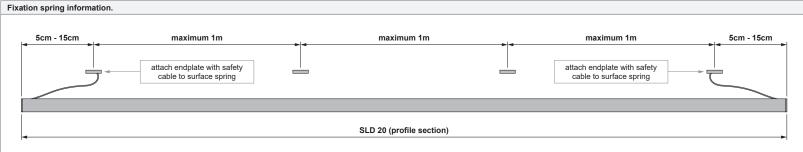

### SLD20 - surface installation (1/2)

936300XX 936310XX 93632000 93632100 93632400 93632500 93632800 93633000

On-site conditions (e.g. heat, humidity...) can lead to expansion of the diffuser. Therefore on-site shortening of the diffuser can be required.