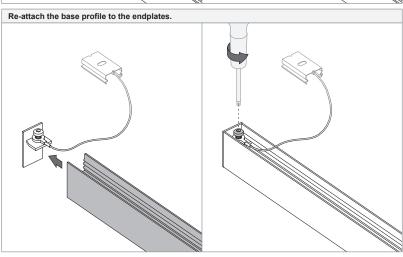

### SLD20 - surface installation (1/2)

936300XX 936310XX 93632000 93632100 93632400 93632500 93632800 93633000

On-site conditions (e.g. heat, humidity...) can lead to expansion of the diffuser. Therefore on-site shortening of the diffuser can be required.