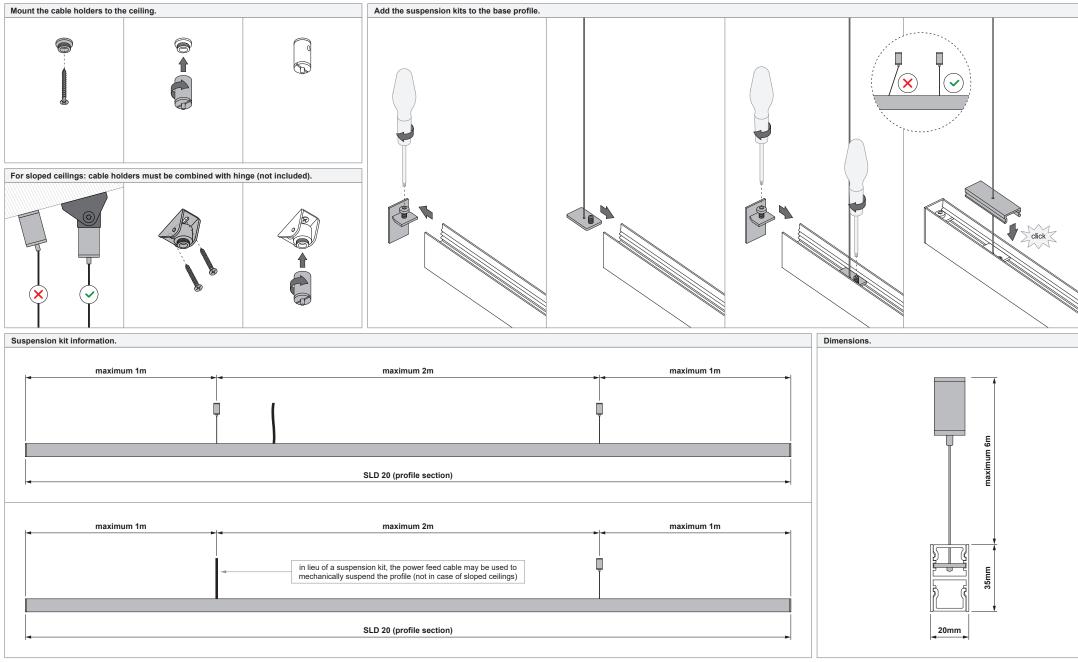

### SLD20 - surface installation (1/2)

936300XX 936310XX 93632000 93632100 93632400 93632500 93632800 93633000

On-site conditions (e.g. heat, humidity...) can lead to expansion of the diffuser. Therefore on-site shortening of the diffuser can be required.