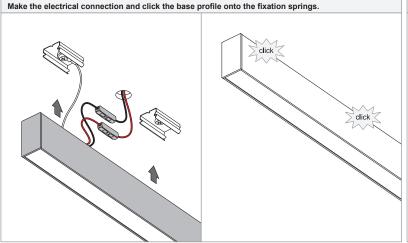

### SLD20 - surface installation (1/2)

936300XX 936310XX 93632000 93632100 93632400 93632500 93632800 93633000

On-site conditions (e.g. heat, humidity...) can lead to expansion of the diffuser. Therefore on-site shortening of the diffuser can be required.