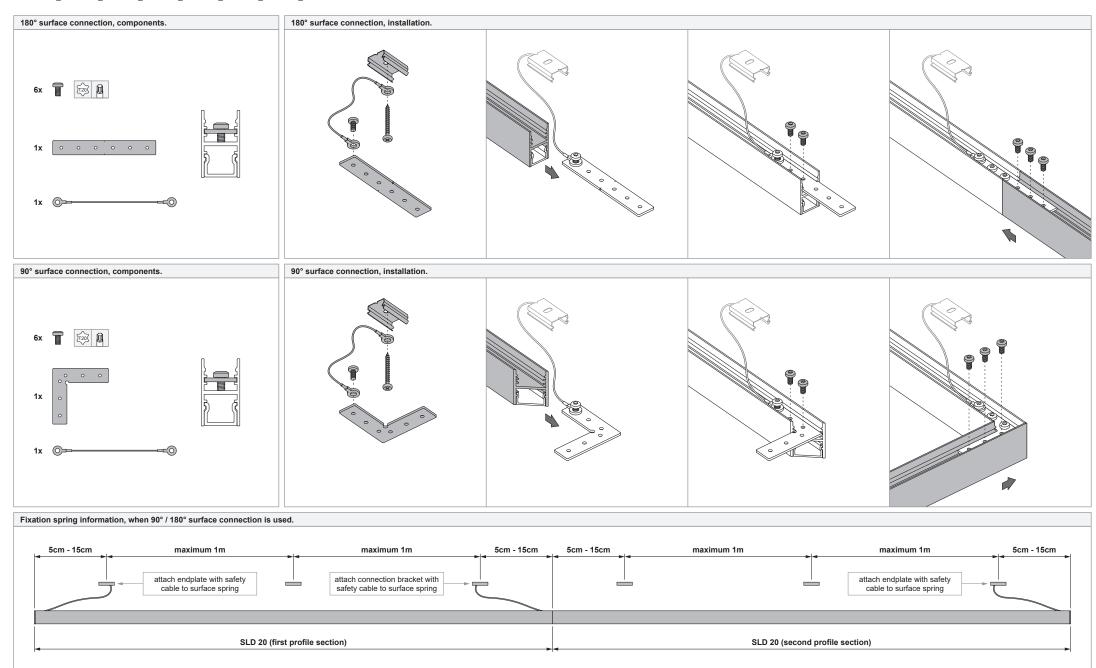

# SLD20 - surface installation (2/2) (180° / 90° connection)

936300XX\_936310XX\_93632000\_93632100\_93632400\_93632500\_93632800\_93633000

936300XX\_936310XX\_93632000\_93632100\_93632400\_93632500\_936326XX\_936327XX\_936331XX\_936332XX\_936333XX

 $9363000XX\_936310XX\_93632000\_93632100\_93632400\_93632500\_936326XX\_936327XX\_936331XX\_936332XX\_936333XX$ 