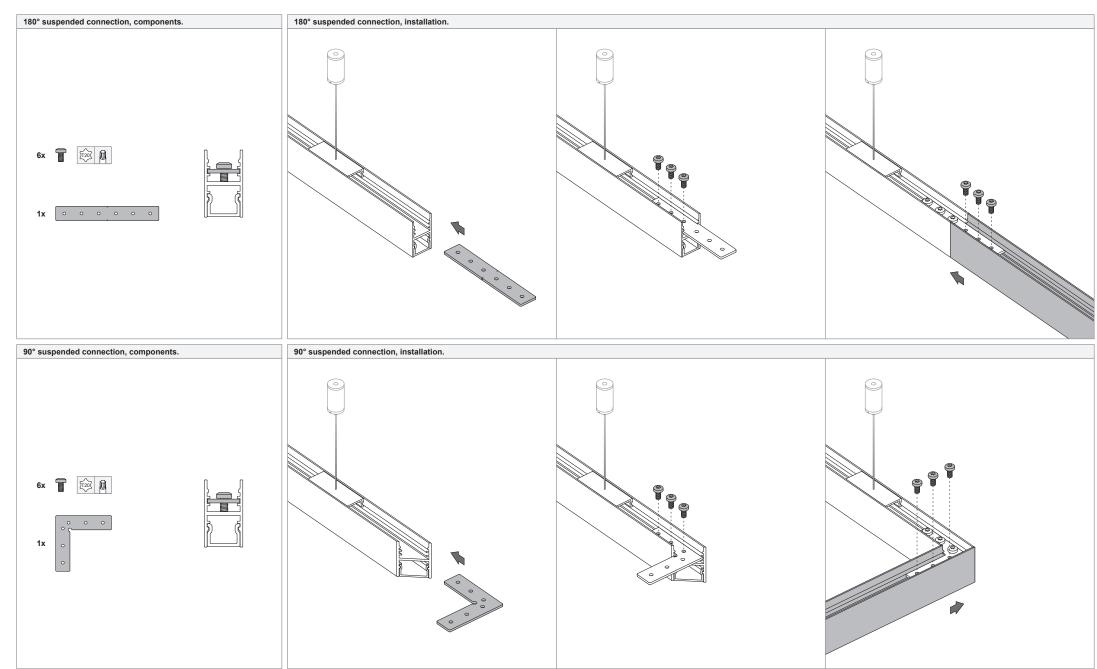

# SLD20 - surface installation (2/2) (180° / 90° connection)

936300XX\_936310XX\_93632000\_93632100\_93632400\_93632500\_93632800\_93633000

936300XX\_936310XX\_93632000\_93632100\_93632400\_93632500\_936326XX\_936327XX\_936331XX\_936332XX\_936333XX

 $9363000XX\_936310XX\_93632000\_93632100\_93632400\_93632500\_936326XX\_936327XX\_936331XX\_936332XX\_936333XX$ 

## SLD20 - suspended installation (3/3) (180° / 90° connection)

936300XX\_936310XX\_93632000\_93632100\_93632400\_93632500\_936326XX\_936327XX\_936331XX\_936332XX\_936333XX