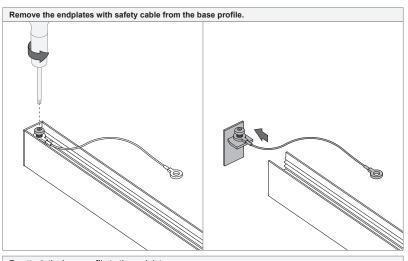

### SLD20 - surface installation (1/2)

936300XX 936310XX 93632000 93632100 93632400 93632500 93632800 93633000

On-site conditions (e.g. heat, humidity...) can lead to expansion of the diffuser. Therefore on-site shortening of the diffuser can be required.