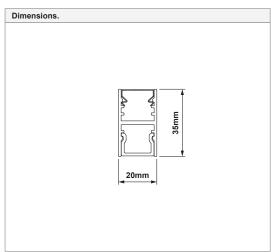

### SLD20 - surface installation (1/2)

936300XX 936310XX 93632000 93632100 93632400 93632500 93632800 93633000

On-site conditions (e.g. heat, humidity...) can lead to expansion of the diffuser. Therefore on-site shortening of the diffuser can be required.