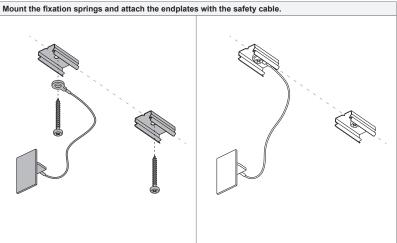

### SLD20 - surface installation (1/2)

936300XX 936310XX 93632000 93632100 93632400 93632500 93632800 93633000

On-site conditions (e.g. heat, humidity...) can lead to expansion of the diffuser. Therefore on-site shortening of the diffuser can be required.