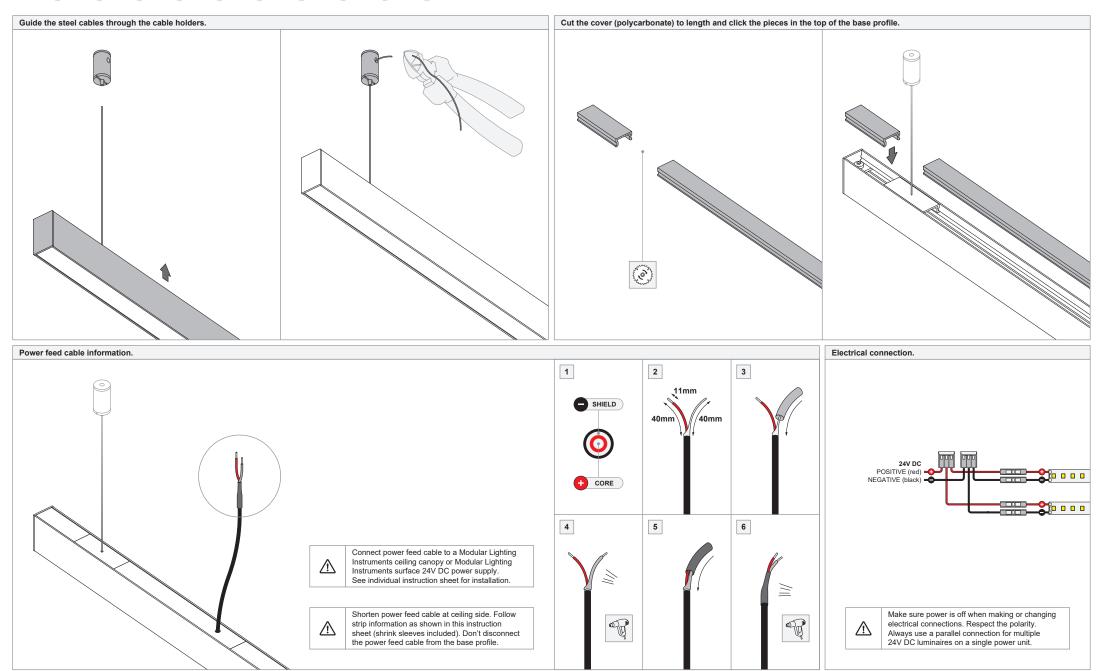

### SLD20 - surface installation (1/2)

936300XX 936310XX 93632000 93632100 93632400 93632500 93632800 93633000

On-site conditions (e.g. heat, humidity...) can lead to expansion of the diffuser. Therefore on-site shortening of the diffuser can be required.

### LIGHT SOURCE - DO NOT TOUCH LED

Touching the LED can result in permanent damage of the light source. The light source and/or driver contained in this luminaire shall only be replaced by the manufacturer or his service agent or a similar qualified person.

#### PREVENTING ELECTROSTATIC DAMAGE

A discharge of static electricity may damage sensitive components. Therefore do not touch the LED nor the stripped parts of the wires with bare hands. Always be properly insulated by using ESD gloves.