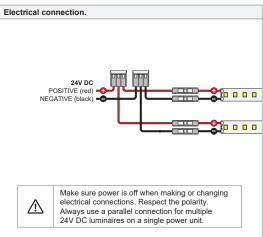

#### PREVENTING ELECTROSTATIC DAMAGE

A discharge of static electricity may damage sensitive components. Therefore do not touch the LED nor the stripped parts of the wires with bare hands. Always be properly insulated by using ESD gloves.