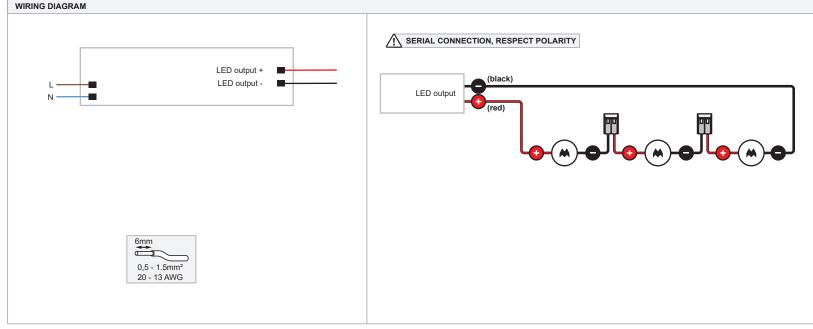

## OPERATING WINDOW

Important: Check dipswitch settings on driver before installation. Refer to fixture installation instruction for maximum drive current and set dipswitches accordingly.

## OPERATING MODE

- Hybrid dimming (AM+PWM)