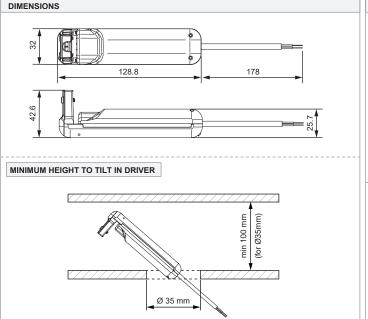

13552030





## OPERATING WINDOW



Important: Check dipswitch settings on driver before installation. Refer to fixture installation instruction for maximum drive current and set dipswitches accordingly.

## OPERATING MODE

- Hybrid dimming (AM+PWM)

## **ELECTRICAL CHARACTERISTICS**

NOMINAL INPUT VOLTAGE RANGE AC

220 - 240V

INPUT FREQUENCY RANGE

50...60HZ

DC OPERATING RANGE

Nor

MAXIMUM OUTPUT POWER

14W

TEMPERATURE

Tc = 83°C Ta = -20...+45°C

**EFFICIENCY AT FULL LOAD** 

>78%

TYPICAL CURRENT OUTPUT RIPPLE

≤ 5%

MAXIMUM DRIVERS ON MCB 16A TYPE B

8

Technical datasheet available on request

## **FIXTURES & ACCESSORIES**

For latest version of driver matrix and available accessories check www.supermodular.com or connect with your sales contact.