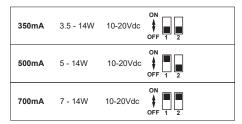

## OPERATING WINDOW

Important: Check dipswitch settings on driver before installation. Refer to fixture installation instruction for maximum drive current and set dipswitches accordingly.

## **ELECTRICAL CHARACTERISTICS**

NOMINAL INPUT VOLTAGE RANGE AC

220 - 240V

INPUT FREQUENCY RANGE

50...60HZ

DC OPERATING RANGE

Nor

MAXIMUM OUTPUT POWER

14W

TEMPERATURE

Tc = 83°C Ta = -20...+45°C

**EFFICIENCY AT FULL LOAD** 

>78%

TYPICAL CURRENT OUTPUT RIPPLE

≤ 5%

MAXIMUM DRIVERS ON MCB 16A TYPE B