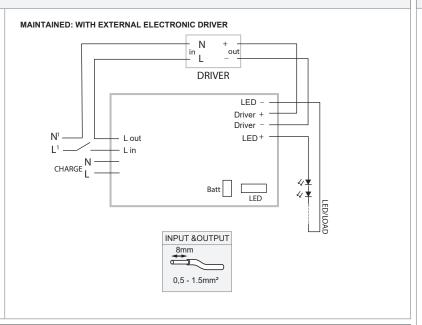

12400210





# 



#### **ELECTRICAL CHARACTERISTICS**

#### NOMINAL INPUT VOLTAGE RANGE AC

220 - 240V

#### INPUT FREQUENCY RANGE

50...60HZ

#### MAXIMUM OUTPUT POWER

3W

#### TEMPERATURE

Tc = 65°C Ta = 5°C...+50°C

#### **CHARGE TIME**

24h

#### OPERATING TIME

1h

## FIXTURES & ACCESSORIES

For latest version of driver matrix and available accessories check www.supermodular.com or connect with your sales contact.











# Back up unit for LED 1h DE

#### **BACK-UP UNITS - EMERGENCY LIGHT OUTPUT**

|                                                           | Typical drive current | Emergency<br>light output<br>compared to<br>light output at<br>typical curren |
|-----------------------------------------------------------|-----------------------|---------------------------------------------