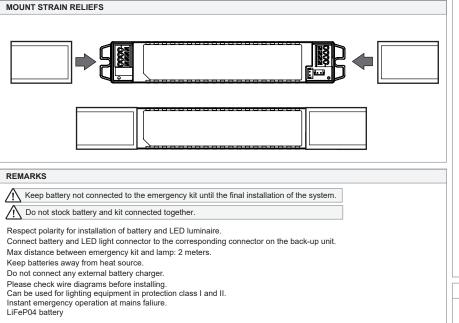

12400210





# 



#### **ELECTRICAL CHARACTERISTICS**

#### NOMINAL INPUT VOLTAGE RANGE AC

220 - 240V

#### INPUT FREQUENCY RANGE

50...60HZ

#### MAXIMUM OUTPUT POWER

3W

#### TEMPERATURE

Tc = 65°C Ta = 5°C...+50°C

#### **CHARGE TIME**

24h

#### OPERATING TIME

1h

## FIXTURES & ACCESSORIES

For latest version of driver matrix and available accessories check www.supermodular.com or connect with your sales contact.











# Back up unit for LED 1h DE

#### **BACK-UP UNITS - EMERGENCY LIGHT OUTPUT**

|                                                           | Typical drive current | Emergency<br>light output<br>compared to<br>light output at<br>typical curren |
|-----------------------------------------------------------|-----------------------|---------------------------------------------------