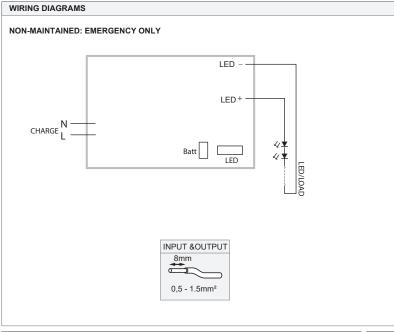

12400210





# 



#### **ELECTRICAL CHARACTERISTICS**

#### NOMINAL INPUT VOLTAGE RANGE AC

220 - 240V

#### INPUT FREQUENCY RANGE

50...60HZ

#### MAXIMUM OUTPUT POWER

3W

#### TEMPERATURE

Tc = 65°C Ta = 5°C...+50°C

#### **CHARGE TIME**

24h

#### OPERATING TIME

1h

## FIXTURES & ACCESSORIES

For latest version of driver matrix and available accessories check www.supermodular.com or connect with your sales contact.











# Back up unit for LED 1h DE

#### **BACK-UP UNITS - EMERGENCY LIGHT OUTPUT**

|                                                           | Typical drive current | Emergency<br>light output<br>compared to<br>light output at<br>typical curren |
|-----------------------------------------------------------|-----------------------|-------------------------------------------