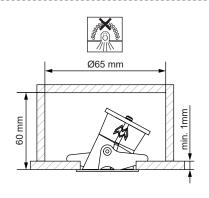

For serial connection, respect polarity! Not suited for connection to mains voltage. Combine with a Modular LED-driver.

2

Replace protective shield when broken. The luminaire shall only be used complete with its protective shield. Reference number: 1006610