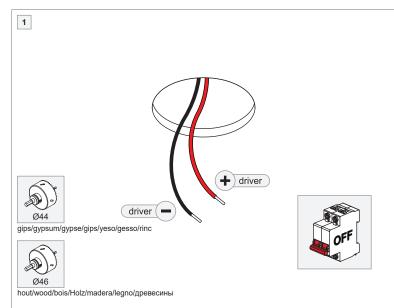

## Smart Asy Lotis 48 IP55 LED DE

128910XX-B1\_128911XX-B1\_128912XX-B1

| ELECTRICAL SPECS LED-FIXTURE |                 |          |       |
|------------------------------|-----------------|----------|-------|
| Drive Current (mA)           | Forward Voltage |          | Power |
|                              | min (Vf)        | max (Vf) | (W)   |
| 350                          | 2,7             | 3,3      | 1,00  |
| 500                          | 2,7             | 3,3      | 1,45  |
| • RED                        |                 | BLACK    |       |
| _                            |                 |          |       |

For serial connection, respect polarity! Not suited for connection to mains voltage. Combine with a Modular LED-driver.

2

Replace protective shield when broken. The luminaire shall only be used complete with its protective shield. Reference number: 1006610