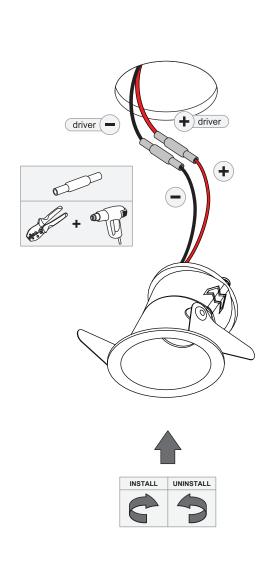

For serial connection, respect polarity! Not suited for connection to mains voltage. Combine with a Modular LED-driver.

2

Replace protective shield when broken. The luminaire shall only be used complete with its protective shield. Reference number: 1006610

## PREVENTING ELECTROSTATIC DAMAGE

A discharge of static electricity may damage sensitive components. Therefore do not touch the LED nor the stripped parts of the wires with bare hands. Always be properly insulated by using ESD gloves.