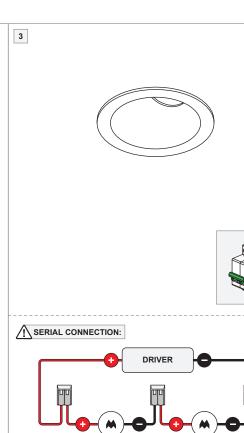

For serial connection, respect polarity! Not suited for connection to mains voltage. Combine with a Modular LED-driver.

2

Replace protective shield when broken. The luminaire shall only be used complete with its protective shield. Reference number: 1006610