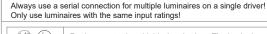

For serial connection, respect polarity! Not suited for connection to mains voltage. Combine with a Modular LED-driver.

2

Replace protective shield when broken. The luminaire shall only be used complete with its protective shield. Reference number: 1006610