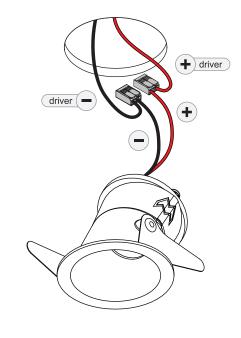

For serial connection, respect polarity! Not suited for connection to mains voltage. Combine with a Modular LED-driver.

2

Always use a serial connection for multiple luminaires on a single driver! Only use luminaires with the same input ratings!