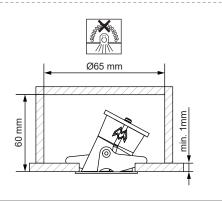

For serial connection, respect polarity! Not suited for connection to mains voltage. Combine with a Modular LED-driver.

2

Always use a serial connection for multiple luminaires on a single driver! Only use luminaires with the same input ratings!