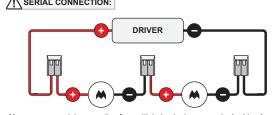

For serial connection, respect polarity! Not suited for connection to mains voltage. Combine with a Modular LED-driver.

2

Always use a serial connection for multiple luminaires on a single driver! Only use luminaires with the same input ratings!