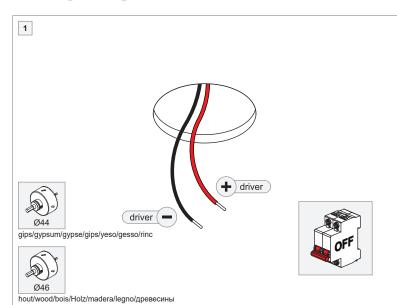

## Smart Asy Lotis 48 LED DE

128900XX-B1\_128901XX-B1\_128902XX-B1

| ELECTRICAL SPECS LED-FIXTURE |                 |          |       |
|------------------------------|-----------------|----------|-------|
| Drive Current (mA)           | Forward Voltage |          | Power |
|                              | min (Vf)        | max (Vf) | (W)   |
| 350                          | 2,7             | 3,3      | 1,00  |
| 500                          | 2,7             | 3,3      | 1,45  |
| 1 RED                        |                 | BLACK    |       |
|                              |                 |          |       |

For serial connection, respect polarity! Not suited for connection to mains voltage. Combine with a Modular LED-driver.

2

Always use a serial connection for multiple luminaires on a single driver! Only use luminaires with the same input ratings!