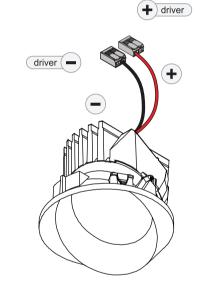

## ASY WINK 115 IP LED GE

130710XX-B2\_130711XX-B2\_130712XX-B2\_130713XX-B2\_130714XX-B2\_130715XX-B2 130716XX-B2\_130717XX-B2\_130718XX-B2\_130719XX-B2\_130720XX-B2\_130721XX-B2

| ELECTRICAL SPECS LED-FIXTURE |                 |                                                      |         |
|------------------------------|-----------------|------------------------------------------------------|---------|
| Drive Current<br>(mA)        | Forward Voltage |                                                      | Power   |
|                              | min (Vf)        | max (Vf)                                             | (W)     |
| 350                          | 28,3            | 32,9                                                 | 10,7    |
| 500                          | 29,0            | 33,6                                                 | 15,7    |
| 700                          | 29,7            | 34,5                                                 | 22,5    |
| • RED                        |                 | ■ BLACK                                              |         |
| Not suite                    | d for connecti  | n, respect pola<br>ion to mains vo<br>dular LED-driv | oltage. |