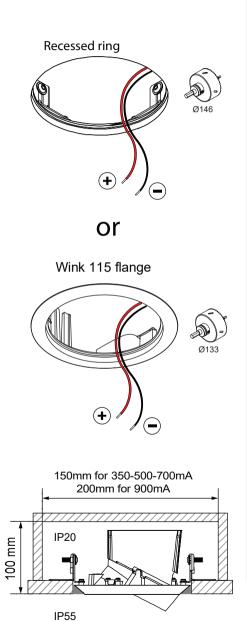

## ASY WINK 115 IP LED GE

130710XX-B2\_130711XX-B2\_130712XX-B2\_130713XX-B2\_130714XX-B2\_130715XX-B2 130716XX-B2\_130717XX-B2\_130718XX-B2\_130719XX-B2\_130720XX-B2\_130721XX-B2

| ELECTRICAL SPECS LED-FIXTURE |                 |                                                      |         |
|------------------------------|-----------------|------------------------------------------------------|---------|
| Drive Current<br>(mA)        | Forward Voltage |                                                      | Power   |
|                              | min (Vf)        | max (Vf)                                             | (W)     |
| 350                          | 28,3            | 32,9                                                 | 10,7    |
| 500                          | 29,0            | 33,6                                                 | 15,7    |
| 700                          | 29,7            | 34,5                                                 | 22,5    |
| • RED                        |                 | ■ BLACK                                              |         |
| Not suite                    | d for connecti  | n, respect pola<br>ion to mains vo<br>dular LED-driv | oltage. |

For latest version of driver matrix and available accessories check www.supermodular.com or connect with your sales contact.

CAN BE USED WITH 130730XX Wink 115 flange 14204030 Recessed ring Ø146