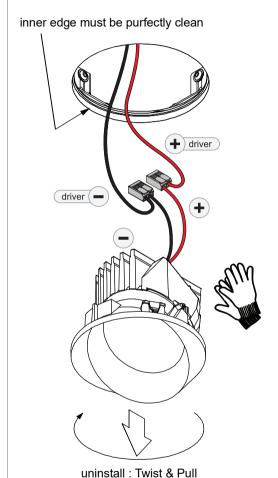

## PREVENTING ELECTROSTATIC DAMAGE

A discharge of static electricity may damage sensitive components. Therefore do not touch the LED nor the stripped parts of the wires with bare hands. Always be properly insulated by using ESD gloves.