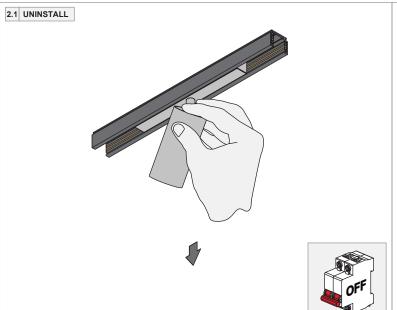

X\_13832XX\_13832XX\_1382XX\_1382XX\_1382XX\_1382XX\_1382XX\_1382XX\_1382XX\_1382XX\_1382XX\_1382XX\_1382XX\_1382XX\_1382XX\_1382XX\_1382XX\_1382XX\_1382XX\_1382XX\_1382XX\_1382XX\_1382XX\_1382XX\_1382XX\_1382XX\_1382XX\_1382XX\_1382XX\_1382XX\_1382XX\_1382XX\_1382XX\_1382XX\_1382XX\_1382XX\_1382XX\_1382XX\_1382XX\_1382XX\_1382XX\_1382XX\_1382XX\_1382XX\_1382XX\_1382XX\_1382XX\_1382XX\_1382XX\_1382XX\_1382XX\_1382XX\_1382XX\_1382XX\_1382XX\_1382XX\_1382XX\_1382XX\_1382XX\_1382XX\_1382XX\_1382XX\_1382XX\_1382XX\_1382XX\_1382XX\_1382XX\_1382XX\_1382XX\_1382XX\_1382XX\_1382XX\_1382XX\_1382XX\_1382XX\_1382XX\_1382XX\_1382XX\_1382XX\_1382XX\_1382XX\_1382XX\_1382XX\_1382XX\_1382XX\_1382XX\_1382XX\_1382XX\_1382XX\_1382XX\_1382XX\_1382XX\_1382XX\_1382X\_1382XX\_1382XX\_1382XX\_1382XX\_1382XX













Replace protective shield when broken. The luminaire shall only be used complete with its protective shield. Reference number: 1016382 (spot), 1016383 (medium), 1016384 (flood), 1016385 (wide flood), 1016424 (warm dim flood).



## LIGHT SOURCE - DO NOT TOUCH LED

Touching the LED can result in permanent damage of the light source. The light source and/or driver contained in this luminaire shall only be replaced by the manufacturer or his service agent or a similar qualified person.



## PREVENTING ELECTROSTATIC DAMAGE

A discharge of static electricity may damage sensitive components. Therefore do not touch the LED nor the stripped parts of the wires with bare hands. Always be properly insulated by using ESD gloves.

## **DRIVERS & ACCESSORIES**

For latest version of driver matr