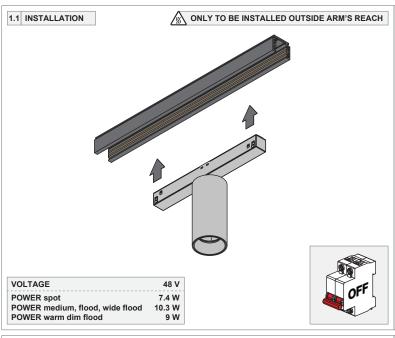

Replace protective shield when broken. The luminaire shall only be used complete with its protective shield. Reference number: 1016382 (spot), 1016383 (medium), 1016384 (flood), 1016385 (wide flood), 1016424 (warm dim flood).