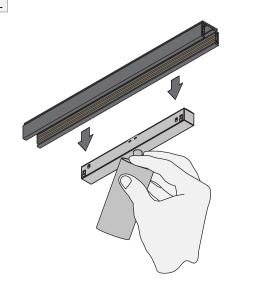

_13832XX\_13832XX\_1382XX\_1382XX\_1382XX\_1382XX\_1382XX\_1382XX\_1382XX\_1382XX\_1382XX\_1382XX\_1382XX\_1382XX\_1382XX\_1382XX\_1382XX\_1382XX\_1382XX\_1382XX\_1382XX\_1382XX\_1382XX\_1382XX\_1382XX\_1382XX\_1382XX\_1382XX\_1382XX\_1382XX\_1382XX\_1382XX\_1382XX\_1382XX\_1382XX\_1382XX\_1382XX\_1382XX\_1382XX\_1382XX\_1382XX\_1382XX\_1382XX\_1382XX\_1382XX\_1382XX\_1382XX\_1382XX\_1382XX\_1382XX\_1382XX\_1382XX\_1382XX\_1382XX\_1382XX\_1382XX\_1382XX\_1382XX\_1382XX\_1382XX\_1382XX\_1382XX\_1382XX\_1382XX\_1382XX\_1382XX\_1382XX\_1382XX\_1382XX\_1382XX\_1382XX\_1382XX\_1382XX\_1382XX\_1382XX\_1382XX\_1382XX\_1382XX\_1382XX\_1382XX\_1382XX\_1382XX\_1382XX\_1382XX\_1382XX\_1382XX\_1382XX\_1382XX\_1382XX\_1382XX\_1382XX\_1382XX\_1382XX\_1382X\_1382XX\_1382XX\_1382XX\_1382XX\_1382XX













Replace protective shield when broken. The luminaire shall only be used complete with its protective shield. Reference number: 1016382 (spot), 1016383 (medium), 1016384 (flood), 1016385 (wide flood), 1016424 (warm dim flood).



## LIGHT SOURCE - DO NOT TOUCH LED

Touching the LED can result in permanent damage of the light source. The light source and/or driver contained in this luminaire shall only be replaced by the manufacturer or his service agent or a similar qualified person.



## PREVENTING ELECTROSTATIC DAMAGE

A discharge of static electricity may damage sensitive components. Therefore do not touch the LED nor the stripped parts of the wires with bare hands. Always be properly insulated by using ESD gloves.

## **DRIVERS & ACCESSORIES**

For latest version of driver matrix