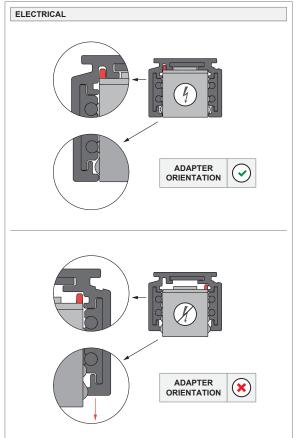

## PREVENTING ELECTROSTATIC DAMAGE

A discharge of static electricity may damage sensitive components. Therefore do not touch the LED nor the stripped parts of the wires with bare hands. Always be properly insulated by using ESD gloves.