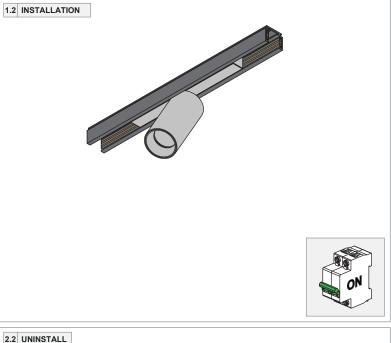

2XX\_13832XX\_13832XX\_1382XX\_1382XX\_1382XX\_1382XX\_1382XX\_1382XX\_1382XX\_1382XX\_1382XX\_1382XX\_1382XX\_1382XX\_1382XX\_1382XX\_1382XX\_1382XX\_1382XX\_1382XX\_1382XX\_1382XX\_1382XX\_1382XX\_1382XX\_1382XX\_1382XX\_1382XX\_1382XX\_1382XX\_1382XX\_1382XX\_1382XX\_1382XX\_1382XX\_1382XX\_1382XX\_1382XX\_1382XX\_1382XX\_1382XX\_1382XX\_1382XX\_1382XX\_1382XX\_1382XX\_1382XX\_1382XX\_1382XX\_1382XX\_1382XX\_1382XX\_1382XX\_1382XX\_1382XX\_1382XX\_1382XX\_1382XX\_1382XX\_1382XX\_1382XX\_1382XX\_1382XX\_1382XX\_1382XX\_1382XX\_1382XX\_1382XX\_1382XX\_1382XX\_1382XX\_1382XX\_1382XX\_1382XX\_1382XX\_1382XX\_1382XX\_1382XX\_1382XX\_1382XX\_1382XX\_1382XX\_1382XX\_1382XX\_1382XX\_1382XX\_1382XX\_1382XX\_1382XX\_1382XX\_1382XX\_1382XX\_1382XX\_1382X\_1382XX\_1382XX\_1382XX\_1382XX\_1382XX













Replace protective shield when broken. The luminaire shall only be used complete with its protective shield. Reference number: 1016382 (spot), 1016383 (medium), 1016384 (flood), 1016385 (wide flood), 1016424 (warm dim flood).



## LIGHT SOURCE - DO NOT TOUCH LED

Touching the LED can result in permanent damage of the light source. The light source and/or driver contained in this luminaire shall only be replaced by the manufacturer or his service agent or a similar qualified person.



## PREVENTING ELECTROSTATIC DAMAGE

A discharge of static electricity may damage sensitive components. Therefore do not touch the LED nor the stripped parts of the wires with bare hands. Always be properly insulated by using ESD gloves.

## **DRIVERS & ACCESSORIES**

For latest version of driver ma