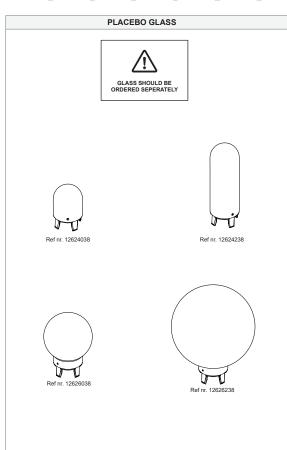

Replace protective shield when broken. The luminaire shall only be used complete with its protective shield.

Reference number: SEE ABOVE