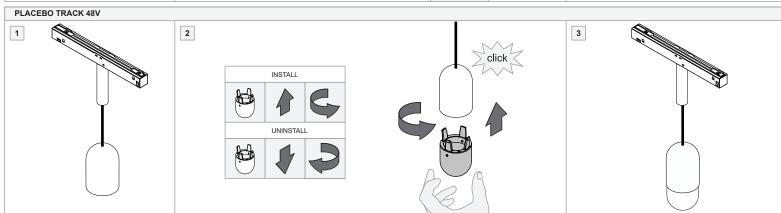

Replace protective shield when broken. The luminaire shall only be used complete with its protective shield.

Reference number: SEE ABOVE