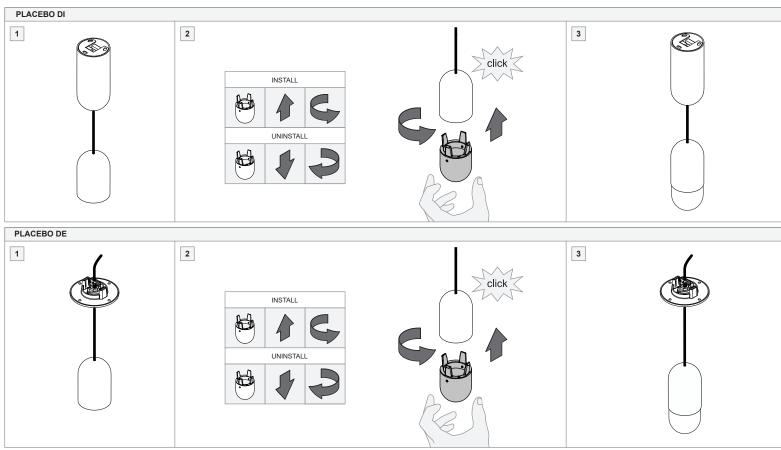

Replace protective shield when broken. The luminaire shall only be used complete with its protective shield.

Reference number: SEE ABOVE