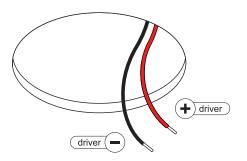

## Shellby 184 LED DE

121800XX\_121801XX

| Drive Current<br>(mA)                    | Forward Voltage |          | Power |
|------------------------------------------|-----------------|----------|-------|
|                                          | min (Vf)        | max (Vf) | (W)   |
| 350                                      | 14,8            | 18,0     | 5,7   |
| 500                                      | 15,2            | 18,6     | 8,5   |
| 700                                      | 15,9            | 19,5     | 12,4  |
| For serial connection, respect polarity! |                 |          |       |
| RED                                      |                 | → BLACK  |       |