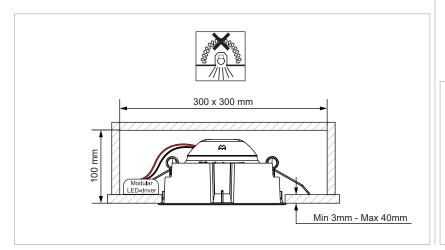

Replace protective shield when broken. The luminaire shall only be used complete with its protective shield.

Reference number: 80000626

Touching the LED can result in permanent damage of the light source. The light source and/or driver contained in this luminaire shall only be replaced by the manufacturer or his service agent or a similar qualified person.