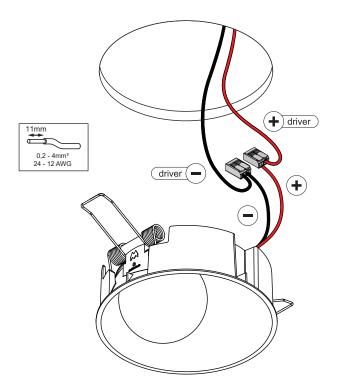

## Shellby 184 LED DE

121800XX\_121801XX

| Drive Current<br>(mA)                    | Forward Voltage |          | Power |
|------------------------------------------|-----------------|----------|-------|
|                                          | min (Vf)        | max (Vf) | (W)   |
| 350                                      | 14,8            | 18,0     | 5,7   |
| 500                                      | 15,2            | 18,6     | 8,5   |
| 700                                      | 15,9            | 19,5     | 12,4  |
| For serial connection, respect polarity! |                 |          |       |
| RED                                      |                 | → BLACK  |       |

## PREVENTING ELECTROSTATIC DAMAGE

A discharge of static electricity may damage sensitive components. Therefore do not touch the LED nor the stripped parts of the wires with bare hands. Always be properly insulated by using ESD gloves.