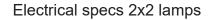

| ELECTRICAL SPECS LED-FIXTURE |                 |          |       |
|------------------------------|-----------------|----------|-------|
| Drive Current (mA)           | Forward Voltage |          | Power |
|                              | min (Vf)        | max (Vf) | (W)   |
| 350                          | 56,6            | 65,8     | 21,4  |
| 500                          | 58              | 67,2     | 31,4  |
| 700                          | 59,4            | 69       | 45    |
| ● RED                        |                 | BLACK    |       |

For serial connection, respect polarity! Not suited for connection to mains voltage. Combine with a Modular LED-driver.

Replace protective shield when broken. The luminaire shall only be used complete with its protective shield. Reference number: 1009392