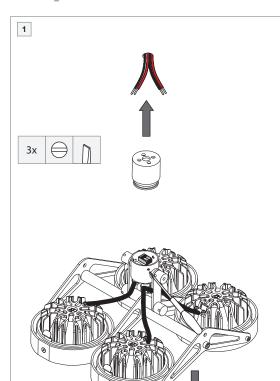

For serial connection, respect polarity! Not suited for connection to mains voltage. Combine with a Modular LED-driver.

Replace protective shield when broken. The luminaire shall only be used complete with its protective shield. Reference number: 1009392