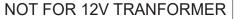

| ELECTRICAL SPECS LED-FIXTURE |                 |          |       |
|------------------------------|-----------------|----------|-------|
| Drive Current (mA)           | Forward Voltage |          | Power |
|                              | min (Vf)        | max (Vf) | (W)   |
| 350                          | 56,6            | 65,8     | 21,4  |
| 500                          | 58              | 67,2     | 31,4  |
| 700                          | 59,4            | 69       | 45    |
| ● RED                        |                 | BLACK    |       |