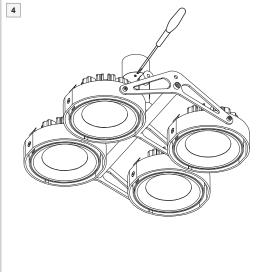

For serial connection, respect polarity! Not suited for connection to mains voltage. Combine with a Modular LED-driver.

Replace protective shield when broken. The luminaire shall only be used complete with its protective shield. Reference number: 1009392