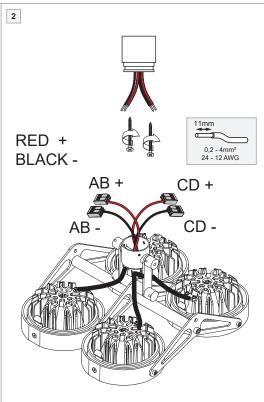

For serial connection, respect polarity! Not suited for connection to mains voltage. Combine with a Modular LED-driver.

Replace protective shield when broken. The luminaire shall only be used complete with its protective shield. Reference number: 1009392