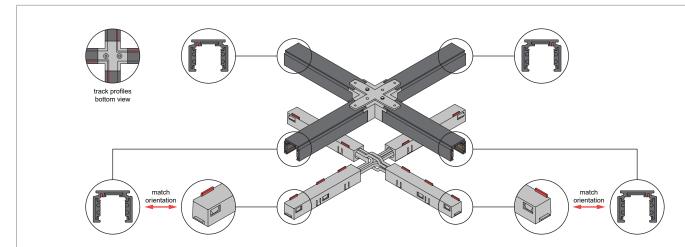

## INSTALLATION INSTRUCTION

- Read all instructions before installing the luminaire.
- Save these instructions and refer to them when additions or changes in the track configuration are made.

## FOR USE ONLY WITH TRACK SYSTEM MODEL

Series 9500, manufactured by AAG Stucchi SRL (Modular Lighting Instruments 'Pista').

## TRACK SYSTEM & ACCESSORIES

For latest version of track system components and available accessories check www.supermodular.com or connect with your sales contact.