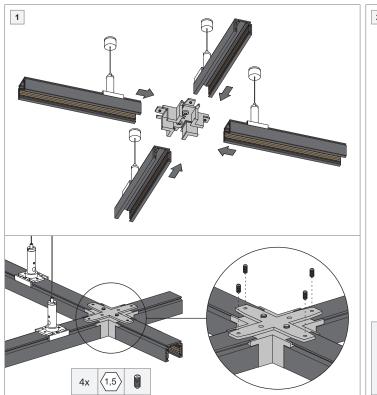

# IMPORTANT SAFETY INSTRUCTIONS

- Do not install any part of a track system less than 5 feet above the floor.
- Do not install any luminaire closer than 6 inches from any curtain, or similar combustible material.
- Disconnect electrical power before adding to or changing the configuration of the track.
- Do not attempt to energize anything other than lighting track luminaires on the track. To reduce the risk of fire and electric shock, do not attempt to connect power tools, extension cords, appliances, and the like to the track.
- Do not connect a track to more than one branch circuit unless the track is constructed so that it can be used with more than one branch circuit. Check with a qualified electrician. Although the track lighting system may seem to operate acceptably, a dangerous overload of the neutral may occur and result in a risk of fire.