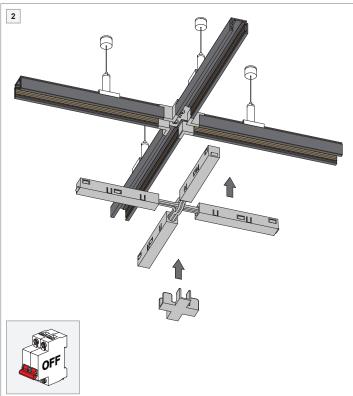

# IMPORTANT SAFETY INSTRUCTIONS

- Do not install any part of a track system less than 5 feet above the floor.
- Do not install any luminaire closer than 6 inches from any curtain, or similar combustible material.
- Disconnect electrical power before adding to or changing the configuration of the track.
- Do not attempt to energize anything other than lighting track luminaires on the track. To reduce the risk of fire and electric shock, do not attempt to connect power tools, extension cords, appliances, and the like to the track.
- Do not connect a track to more than one branch circuit unless the track is constructed so that it can be used with more than one branch circuit. Check with a qualified electrician. Although the track lighting system may seem to operate acceptably, a dangerous overload of the neutral may occur and result in a risk of fire.