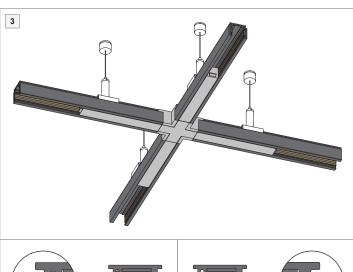

# IMPORTANT SAFETY INSTRUCTIONS

- Do not install any part of a track system less than 5 feet above the floor.
- Do not install any luminaire closer than 6 inches from any curtain, or similar combustible material.
- Disconnect electrical power before adding to or changing the configuration of the track.
- Do not attempt to energize anything other than lighting track luminaires on the track. To reduce the risk of fire and electric shock, do not attempt to connect power tools, extension cords, appliances, and the like to the track.
- Do not connect a track to more than one branch circuit unless the track is constructed so that it can be used with more than one branch circuit. Check with a qualified electrician. Although the track lighting system may seem to operate acceptably, a dangerous overload of the neutral may occur and result in a risk of fire.