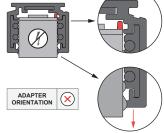

## INSTALLATION INSTRUCTION

- Read all instructions before installing the luminaire.
- Save these instructions and refer to them when additions or changes in the track configuration are made.

# IMPORTANT SAFETY INSTRUCTIONS

- Do not install any part of a track system less than 5 feet above the floor.
- Do not install any luminaire closer than 6 inches from any curtain, or similar combustible material.
- Disconnect electrical power before adding to or changing the configuration of the track.
- Do not attempt to energize anything other than lighting track luminaires on the track. To reduce the risk of fire and electric shock, do not attempt to connect power tools, extension cords, appliances, and the like to the track.
- Do not connect a track to more than one branch circuit unless the track is constructed so that it can be used with more than one branch circuit. Check with a qualified electrician. Although the track lighting system may seem to operate acceptably, a dangerous overload of the neutral may occur and result in a risk of fire.