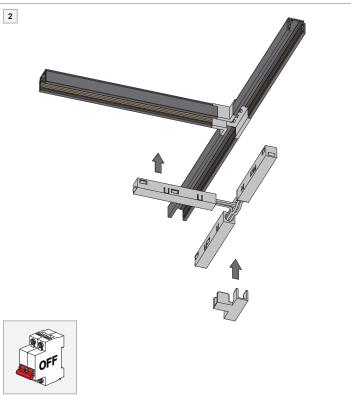

# Pista track 48V electrical/mechanical (surface) connection T Right

US 134543XX

## IMPORTANT SAFETY INSTRUCTIONS

- Do not install any part of a track system less than 5 feet above the floor.
- Do not install any luminaire closer than 6 inches from any curtain, or similar combustible material.
- Disconnect electrical power before adding to or changing the configuration of the track.
- Do not attempt to energize anything other than lighting track luminaires on the track. To reduce the risk of fire and electric shock, do not attempt to connect power tools, extension cords, appliances, and the like to the track.
- Do not connect a track to more than one branch circuit unless the track is constructed so that it can be used with more than one branch circuit. Check with a qualified electrician. Although the track lighting system may seem to operate acceptably, a dangerous overload of the neutral may occur and result in a risk of fire.