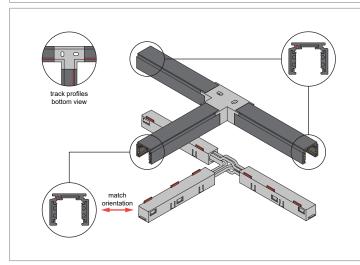

# Pista track 48V electrical/mechanical (surface) connection T Right

US 134543XX