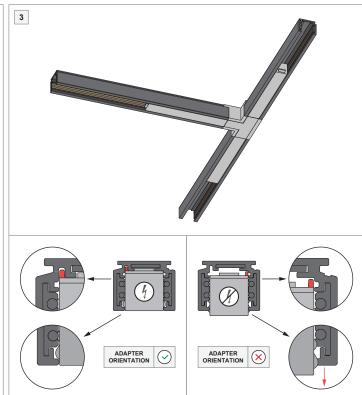

# Pista track 48V electrical/mechanical (surface) connection T Right

US 134543XX