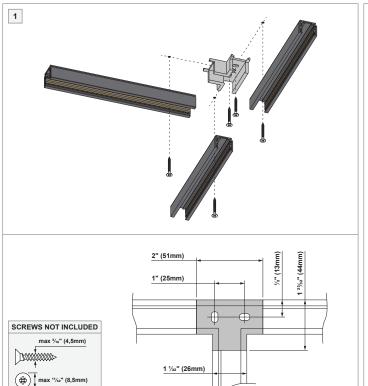

# Pista track 48V electrical/mechanical (surface) connection T Right

US 134543XX