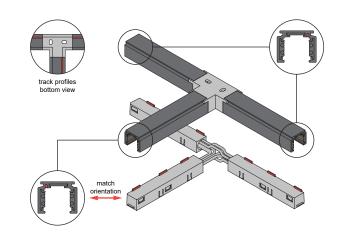

# Pista track 48V electrical/mechanical (surface) connection T Right

US 134543XX