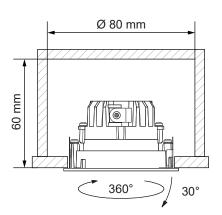

## K 77 Adjustable LED GE

140500XX-B1\_140501XX-B1\_140502XX-B1\_140503XX-B1\_140504XX-B1\_140505XX-B1\_140506XX-B1\_140506XX-B1\_140506XX-B1\_140508XX-B1





| ELECTRICAL SPECS LED-FIXTURE |                 |          |       |
|------------------------------|-----------------|----------|-------|
| Drive Current (mA)           | Forward Voltage |          | Power |
|                              | min (Vf)        | max (Vf) | (W)   |
| 350                          | 13,2            | 15,0     | 5,0   |
| 500                          | 13,7            | 15,4     | 7,2   |
| ⊕ RED                        |                 | → BLACK  |       |

For serial connection, respect polarity!

Not suited for connection to mains voltage.

Combine with a Modular LED-driver.











Replace protective shield when broken. The luminaire shall only be used complete with its protective shield. Reference number: 1011481





Always use a serial connection for multiple luminaires on a single driver! Only use luminaires with the same input ratings!



## LIGHT SOURCE - DO NOT TOUCH LED

Touching the LED can result in permanent damage of the light source. The light source contained in this luminaire shall only be replaced by the manufacturer or his service agent or a similar qualified person.



## PREVENTING ELECTROSTATIC DAMAGE

A discharge of static electricity may damage sensitive components. Always be properly grounded when touching leads or circuitry inside the luminaire. Use a wrist strap connected by a ground cord to the housing. Avoid touching the light sou