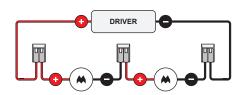

## K 77 Adjustable LED GE

140500XX-B1\_140501XX-B1\_140502XX-B1\_140503XX-B1\_140504XX-B1\_140505XX-B1\_140506XX-B1\_140506XX-B1\_140506XX-B1\_140508XX-B1

| ELECTRICAL SPECS LED-FIXTURE |                 |          |       |
|------------------------------|-----------------|----------|-------|
| Drive Current (mA)           | Forward Voltage |          | Power |
|                              | min (Vf)        | max (Vf) | (W)   |
| 350                          | 13,2            | 15,0     | 5,0   |
| 500                          | 13,7            | 15,4     | 7,2   |
| ⊕ RED                        |                 | → BLACK  |       |

For serial connection, respect polarity!

Not suited for connection to mains voltage.

Combine with a Modular LED-driver.

Replace protective shield when broken. The luminaire shall only be used complete with its protective shield. Reference number: 1011481

Always use a serial connection for multiple luminaires on a single driver! Only use luminaires with the same input ratings!