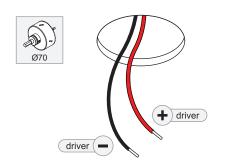

## K 77 Adjustable LED GE

140500XX-B1\_140501XX-B1\_140502XX-B1\_140503XX-B1\_140504XX-B1\_140505XX-B1\_140506XX-B1\_140506XX-B1\_140506XX-B1\_140508XX-B1

| ELECTRICAL SPECS LED-FIXTURE |                 |          |       |
|------------------------------|-----------------|----------|-------|
| Drive Current (mA)           | Forward Voltage |          | Power |
|                              | min (Vf)        | max (Vf) | (W)   |
| 350                          | 13,2            | 15,0     | 5,0   |
| 500                          | 13,7            | 15,4     | 7,2   |
| ⊕ RED                        |                 | → BLACK  |       |

For serial connection, respect polarity!

Not suited for connection to mains voltage.

Combine with a Modular LED-driver.

Replace protective shield when broken. The luminaire shall only be used complete with its protective shield. Reference number: 1011481