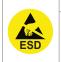

## PREVENTING ELECTROSTATIC DAMAGE

A discharge of static electricity may damage sensitive components. Always be properly grounded when touching leads or circuitry inside the luminaire. Use a wrist strap connected by a ground cord to the housing. Avoid touching the light sources with bare hands.