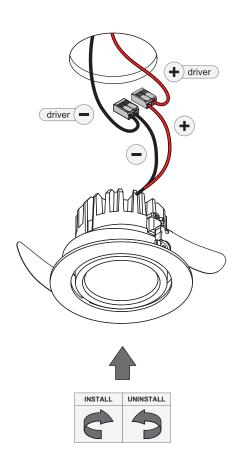

## K 77 Adjustable LED GE

140500XX-B1\_140501XX-B1\_140502XX-B1\_140503XX-B1\_140504XX-B1\_140505XX-B1\_140506XX-B1\_140506XX-B1\_140506XX-B1\_140508XX-B1

| ELECTRICAL SPECS LED-FIXTURE |                 |          |       |
|------------------------------|-----------------|----------|-------|
| Drive Current (mA)           | Forward Voltage |          | Power |
|                              | min (Vf)        | max (Vf) | (W)   |
| 350                          | 13,2            | 15,0     | 5,0   |
| 500                          | 13,7            | 15,4     | 7,2   |
| ⊕ RED                        |                 | → BLACK  |       |

For serial connection, respect polarity!

Not suited for connection to mains voltage.

Combine with a Modular LED-driver.

Replace protective shield when broken. The luminaire shall only be used complete with its protective shield. Reference number: 1011481