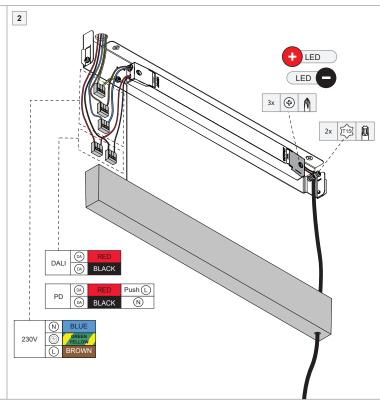

98009504\_98009505

| ELECTRICAL RATINGS       |             |                |             |           |
|--------------------------|-------------|----------------|-------------|-----------|
| VERSION                  | INPUT       |                | OUTPUT      |           |
|                          | Voltage (V) | Frequency (Hz) | Voltage (V) | Power (W) |
| 98009504-98009505 (100W) | 230 AC      | 50 - 60        | 24 DC       | 100       |