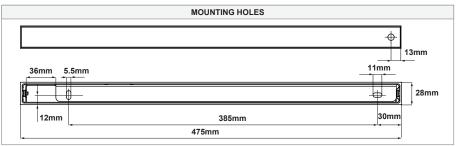

## CAN BE COMBINED WITH

- Profiles with ledstrip = max. 100W Geometry Suspended Adjustable