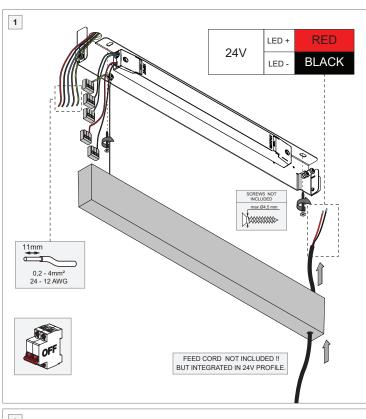

## PREVENTING ELECTROSTATIC DAMAGE

A discharge of static electricity may damage sensitive components. Therefore do not touch the LED nor the stripped parts of the wires with bare hands. Always be properly insulated by using ESD gloves.