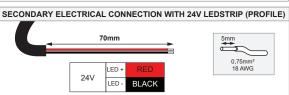

## PREVENTING ELECTROSTATIC DAMAGE

A discharge of static electricity may damage sensitive components. Therefore do not touch the LED nor the stripped parts of the wires with bare hands. Always be properly insulated by using ESD gloves.