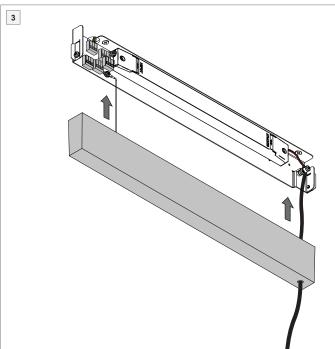

## CAN BE COMBINED WITH

- Profiles with ledstrip = max. 100W Geometry Suspended Adjustable