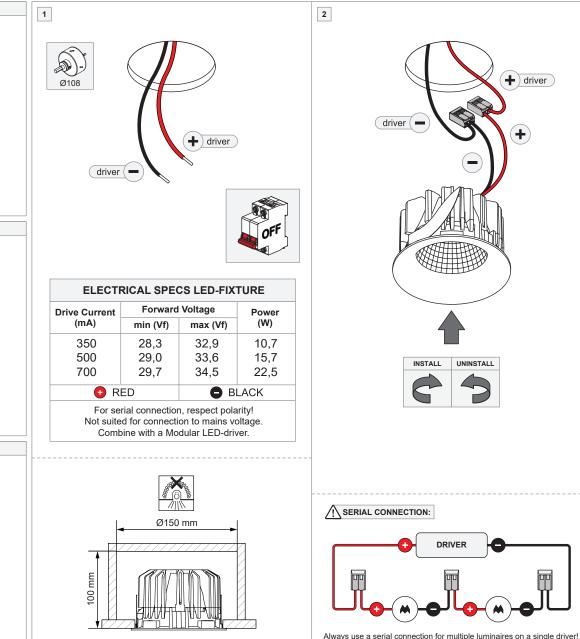

DRIVER

Only use luminaires with the same input ratings!

Touching the LED can result in permanent damage of the light source. The light source contained in this luminaire shall only be replaced by the manufacturer or his service agent or a similar qualified person.