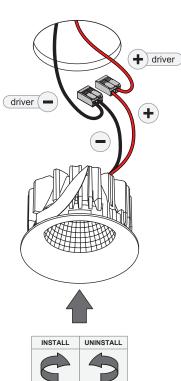

DRIVER

Only use luminaires with the same input ratings!

Touching the LED can result in permanent damage of the light source. The light source contained in this luminaire shall only be replaced by the manufacturer or his service agent or a similar qualified person.