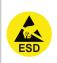

## PREVENTING ELECTROSTATIC DAMAGE

A discharge of static electricity may damage sensitive components. Always be properly grounded when touching leads or circuitry inside the luminaire. Use a wrist strap connected by a ground cord to the housing. Avoid touching the light sources with bare hands.