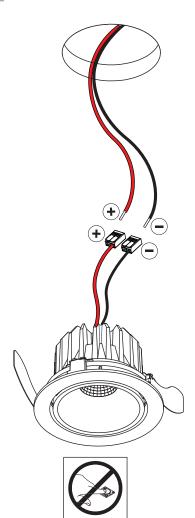

## Smart Lotis 82 Adjustable LED GE

133101XX\_B1\_133102XX\_133111XX\_B1\_133112XX\_B1\_133121XX\_B1\_133122XX\_B1

| ELECTRICAL SPECS LED-FIXTURE |                 |          |       |
|------------------------------|-----------------|----------|-------|
| Drive Current (mA)           | Forward Voltage |          | Power |
|                              | min (Vf)        | max (Vf) | (W)   |
| 350                          | 13,2            | 15,0     | 5,0   |
| 500                          | 13,7            | 15,4     | 7,2   |
| • RED                        |                 | ─ BLACK  |       |

For serial connection, respect polarity!

Not suited for connection to mains voltage.

Combine with a Modular LED-driver.

3

install : Twist clockwise uninstall : Twist counterclockwise