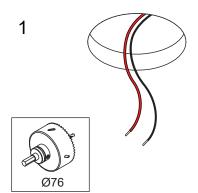

## Smart Lotis 82 Adjustable LED GE

133101XX\_B1\_133102XX\_133111XX\_B1\_133112XX\_B1\_133121XX\_B1\_133122XX\_B1

| ELECTRICAL SPECS LED-FIXTURE |                 |          |       |
|------------------------------|-----------------|----------|-------|
| Drive Current (mA)           | Forward Voltage |          | Power |
|                              | min (Vf)        | max (Vf) | (W)   |
| 350                          | 13,2            | 15,0     | 5,0   |
| 500                          | 13,7            | 15,4     | 7,2   |
| • RED                        |                 | ─ BLACK  |       |