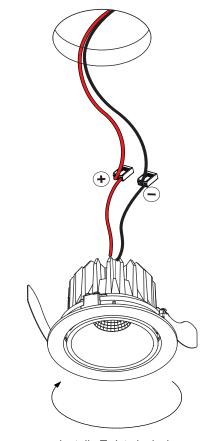

For serial connection, respect polarity!

Not suited for connection to mains voltage.

Combine with a Modular LED-driver.

3

install : Twist clockwise uninstall : Twist counterclockwise