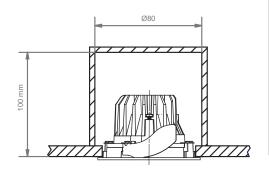

For serial connection, respect polarity!

Not suited for connection to mains voltage.

Combine with a Modular LED-driver.

3

install : Twist clockwise uninstall : Twist counterclockwise