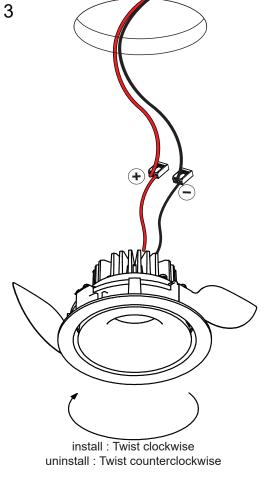

## Smart Cake Adjustable Ø115 LED GE

127710XX\_B1\_127713XX\_B1



| ELECTRICAL SPECS LED-FIXTURE |                 |          |       |
|------------------------------|-----------------|----------|-------|
| Drive Current (mA)           | Forward Voltage |          | Power |
|                              | min (Vf)        | max (Vf) | (W)   |
| 350                          | 13,2            | 15,0     | 5,0   |
| 500                          | 13,7            | 15,4     | 7,2   |
| 700                          | 14,2            | 16,0     | 10,6  |
| • RED                        |                 | BLACK    |       |

For serial connection, respect polarity!

Not suited for connection to mains voltage.

Combine with a Modular LED-driver.















## LIGHT SOURCE - DO NOT TOUCH LED

Touching the LED can result in permanent damage of the light source. The light source contained in this luminaire shall only be replaced by the manufacturer or his service agent or a similar qualified person.



## PREVENTING ELECTROSTATIC DAMAGE

A discharge of static electricity may damage sensitive components. Always be properly grounded when touching leads or circuitry inside the luminaire. Use a wrist strap connected by a ground cord to the housting. Avoid touching the light sources with bare hands.

## **DRIVERS & ACCESSORIES**

For latest version of driver matrix and available accessories check www.supermodular.com or connect with your sales contact