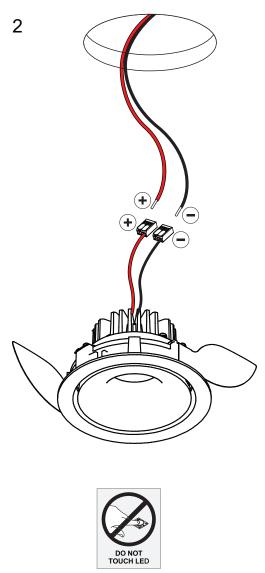

## LIGHT SOURCE - DO NOT TOUCH LED

Touching the LED can result in permanent damage of the light source. The light source contained in this luminaire shall only be replaced by the manufacturer or his service agent or a similar qualified person.

## PREVENTING ELECTROSTATIC DAMAGE

A discharge of static electricity may damage sensitive components. Always be properly grounded when touching leads or circuitry inside the luminaire. Use a wrist strap connected by a ground cord to the housting. Avoid touching the light sources with bare hands.