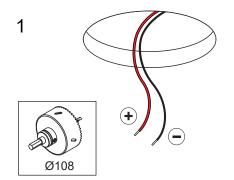

## Smart Cake Adjustable Ø115 LED GE

127710XX\_B1\_127713XX\_B1

| ELECTRICAL SPECS LED-FIXTURE |                 |          |       |
|------------------------------|-----------------|----------|-------|
| Drive Current (mA)           | Forward Voltage |          | Power |
|                              | min (Vf)        | max (Vf) | (W)   |
| 350                          | 13,2            | 15,0     | 5,0   |
| 500                          | 13,7            | 15,4     | 7,2   |
| 700                          | 14,2            | 16,0     | 10,6  |
| • RED                        |                 | BLACK    |       |

For serial connection, respect polarity!

Not suited for connection to mains voltage.

Combine with a Modular LED-driver.