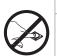

## PREVENTING ELECTROSTATIC DAMAGE

A discharge of static electricity may damage sensitive components. Always be properly grounded when touching leads or circuitry inside the luminaire. Use a wrist strap connected by a ground cord to the housting. Avoid touching the light sources with bare hands.