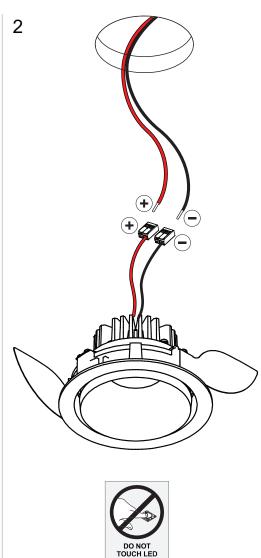

For serial connection, respect polarity!

Not suited for connection to mains voltage.

Combine with a Modular LED-driver.

## LIGHT SOURCE - DO NOT TOUCH LED

Touching the LED can result in permanent damage of the light source. The light source contained in this luminaire shall only be replaced by the manufacturer or his service agent or a similar qualified person.

## PREVENTING ELECTROSTATIC DAMAGE

A discharge of static electricity may damage sensitive components. Always be properly grounded when touching leads or circuitry inside the luminaire. Use a wrist strap connected by a ground cord to the housing. Avoid touching the light sources with bare hands.