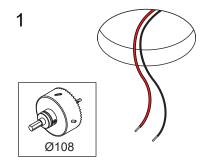

## Smart Kup Adjustable Ø115 LED GE 127910XX\_B1\_127913XX\_B1

| ELECTRICAL SPECS LED-FIXTURE |                 |          |       |
|------------------------------|-----------------|----------|-------|
| Drive Current (mA)           | Forward Voltage |          | Power |
|                              | min (Vf)        | max (Vf) | (W)   |
| 350                          | 13,2            | 15,0     | 5,0   |
| 500                          | 13,7            | 15,4     | 7,2   |
| 700                          | 14,2            | 16,0     | 10,6  |
| • RED                        |                 | → BLACK  |       |

For serial connection, respect polarity!

Not suited for connection to mains voltage.

Combine with a Modular LED-driver.