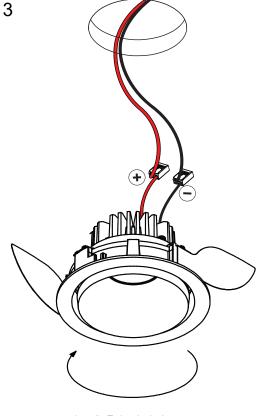

For serial connection, respect polarity!

Not suited for connection to mains voltage.

Combine with a Modular LED-driver.