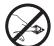

114620XX-B1\_114621XX-B1\_114622XX-B1\_114623XX-B1

Replace protective shield when broken. The luminaire shall only be used complete with its protective shield. Reference number: 1014378