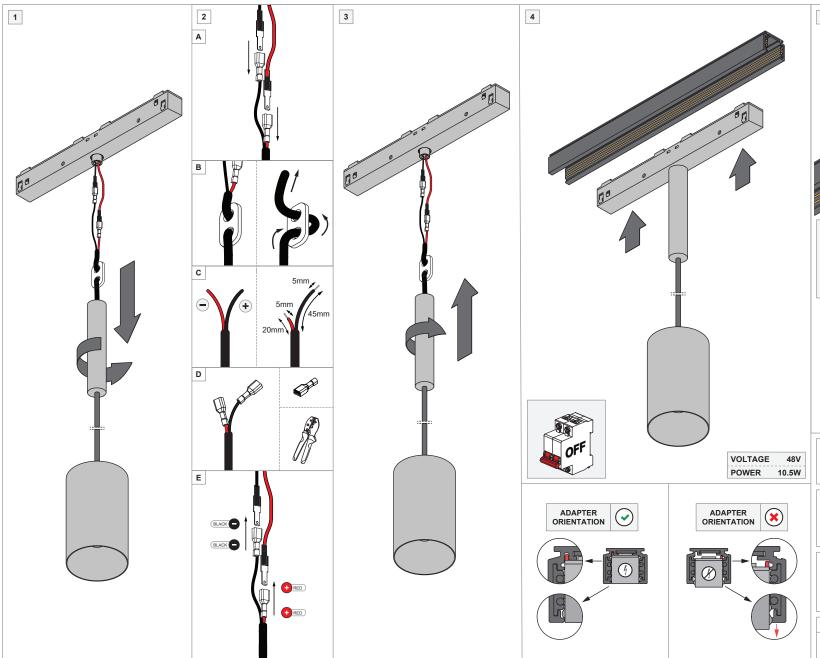

## PREVENTING ELECTROSTATIC DAMAGE

A discharge of static electricity may damage sensitive components. Therefore do not touch the LED nor the stripped parts of the wires with bare hands. Always be properly insulated by using ESD gloves.