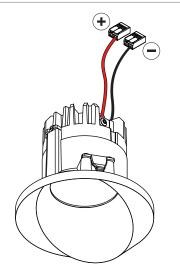

## Wink 82 LED GE - Asy Wink 82 LED

14200XXX\_B1\_ 14201XXX\_B1\_14202XXX-B1

OR

Wink Flange

Ø 98mm

| ELECTRICAL SPECS LED-FIXTURE |                 |          |       |
|------------------------------|-----------------|----------|-------|
| Drive Current<br>(mA)        | Forward Voltage |          | Power |
|                              | min (Vf)        | max (Vf) | (W)   |
| 350                          | 13,2            | 15,0     | 5,0   |
| 500                          | 13,7            | 15,4     | 7,2   |
| • RED                        |                 | BLACK    |       |
| -                            |                 |          |       |

For serial connection, respect polarity! Not suited for connection to mains voltage. Combine with a Modular LED-driver.

A discharge of static electricity may damage sensitive components. Always be properly grounded when touching leads or circuitry inside the luminaire. Use a wrist strap connected by a ground cord to the housing. Avoid touching the light sources with bare hands.