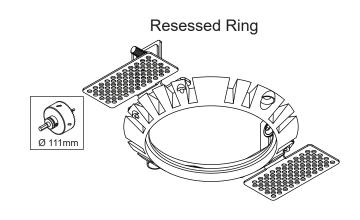

## Wink 82 LED GE - Asy Wink 82 LED

14200XXX\_B1\_ 14201XXX\_B1\_14202XXX-B1

OR

Wink Flange

Ø 98mm

| ELECTRICAL SPECS LED-FIXTURE |                 |          |       |
|------------------------------|-----------------|----------|-------|
| Drive Current<br>(mA)        | Forward Voltage |          | Power |
|                              | min (Vf)        | max (Vf) | (W)   |
| 350                          | 13,2            | 15,0     | 5,0   |
| 500                          | 13,7            | 15,4     | 7,2   |
| • RED                        |                 | BLACK    |       |
| -                            |                 |          |       |