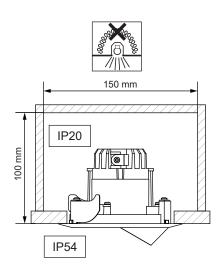

## Wink 82 LED GE - Asy Wink 82 LED

14200XXX\_B1\_ 14201XXX\_B1\_14202XXX-B1

OR

Wink Flange

Ø 98mm

| ELECTRICAL SPECS LED-FIXTURE |                 |          |       |
|------------------------------|-----------------|----------|-------|
| Drive Current<br>(mA)        | Forward Voltage |          | Power |
|                              | min (Vf)        | max (Vf) | (W)   |
| 350                          | 13,2            | 15,0     | 5,0   |
| 500                          | 13,7            | 15,4     | 7,2   |
| • RED                        |                 | BLACK    |       |
| -                            |                 |          |       |