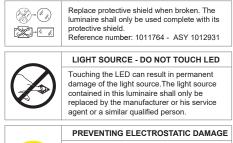

For serial connection, respect polarity! Not suited for connection to mains voltage. Combine with a Modular LED-driver.

A discharge of static electricity may damage sensitive components. Always be properly grounded when touching leads or circuitry inside the luminaire. Use a wrist strap connected by a ground cord to the housing. Avoid touching the light sources with bare hands.