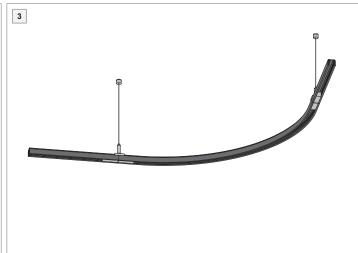

# Pista track 48V mechanical connection curved 90° (suspended installation)

US 134536XX US 134539XX

**OUTSIDE CONNECTION** 