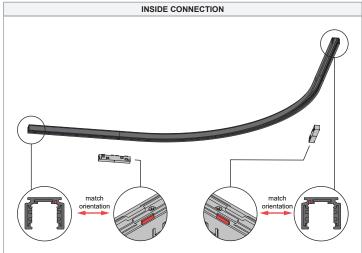

# Pista track 48V mechanical connection curved 90° (suspended installation)

US 134536XX US 134539XX

**OUTSIDE CONNECTION** 