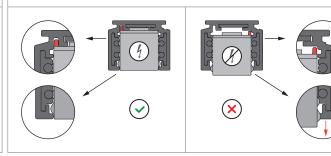

# Pista track 48V mechanical connection curved 90° (suspended installation)

US 134536XX US 134539XX

**OUTSIDE CONNECTION** 