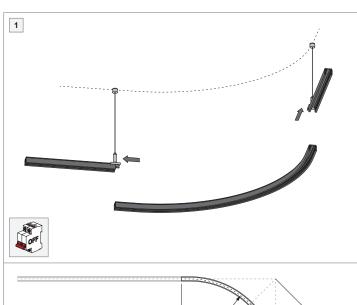

# Pista track 48V mechanical connection curved 90° (suspended installation)

US 134536XX US 134539XX

**OUTSIDE CONNECTION** 