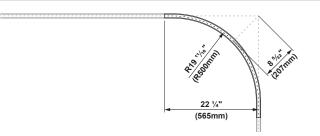

# Pista track 48V mechanical connection curved 90° (suspended installation)

US 134536XX US 134539XX

**OUTSIDE CONNECTION** 