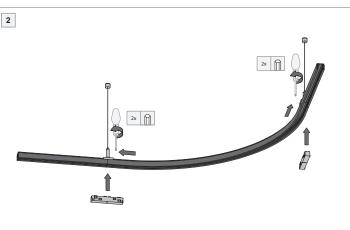

# Pista track 48V mechanical connection curved 90° (suspended installation)

US 134536XX US 134539XX

**OUTSIDE CONNECTION** 