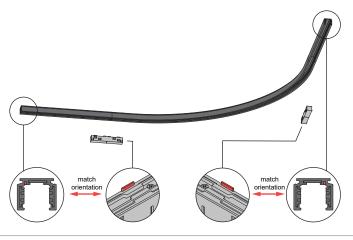

# Pista track 48V mechanical connection curved 90° (suspended installation)

US 134536XX US 134539XX

**OUTSIDE CONNECTION** 