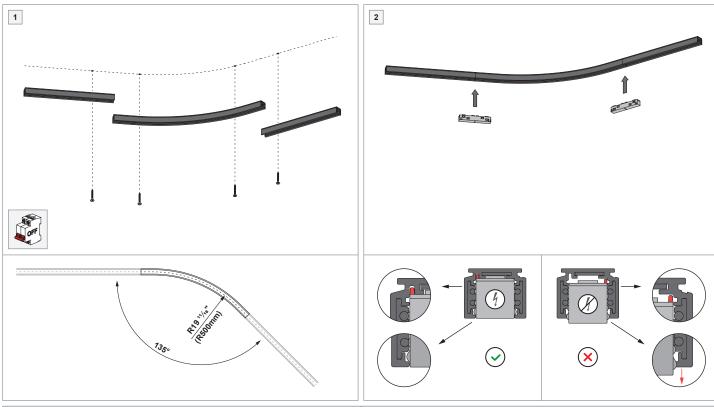

# Pista track 48V mechanical connection curved 135° (surface installation)

US 134537XX US 134538XX

FB BB

ELECTRICAL CONNECTION 180°
US\_134113XX

#### DRY LOCATIONS ONLY

match

orientation

Do not install this track system in damp or wet locations.

### IMPORTANT SAFETY INSTRUCTIONS

- Do not install any part of a track system less than 5 feet above the floor.
- Do not install any luminaire closer than 6 inches from any curtain, or similar combustible material.
- Disconnect electrical power before adding to or changing the configuration of the track.
- Do not attempt to energize anything other than lighting track luminaires on the track. To reduce the risk of fire and electric shock, do not attempt to connect power tools, extension cords, appliances, and the like to the track.
- Do not connect a track to more than one branch circuit unless the track is constructed so that it can be used with more than one branch circuit. Check with a qualified electrician. Although the track lighting system may seem to operate acceptably, a dangerous overload of the neutral may occur and result in a risk of fire.