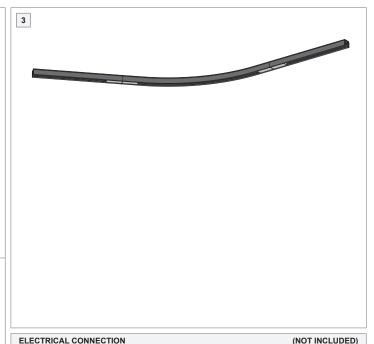

# Pista track 48V mechanical connection curved 135° (surface installation)

US 134537XX US 134538XX

FB BB

ELECTRICAL CONNECTION 180°
US\_134113XX