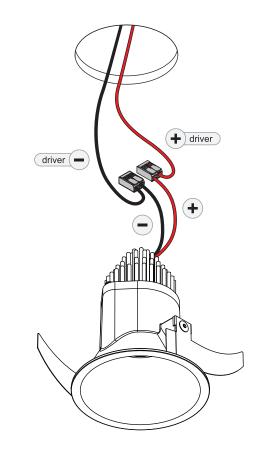

## PREVENTING ELECTROSTATIC DAMAGE

A discharge of static electricity may damage sensitive components. Therefore do not touch the LED nor the stripped parts of the wires with bare hands. Always be properly insulated by using ESD gloves.