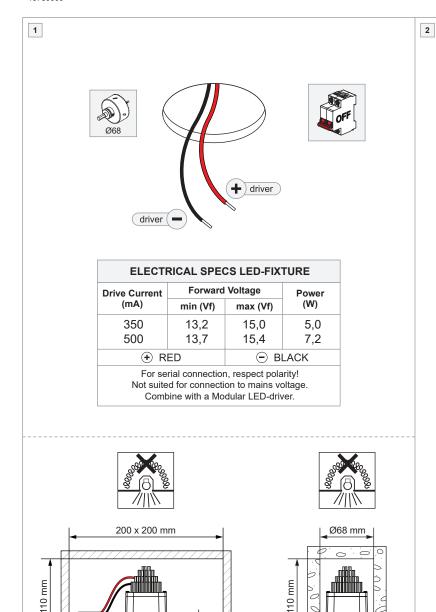

## PREVENTING ELECTROSTATIC DAMAGE

A discharge of static electricity may damage sensitive components. Therefore do not touch the LED nor the stripped parts of the wires with bare hands. Always be properly insulated by using ESD gloves.