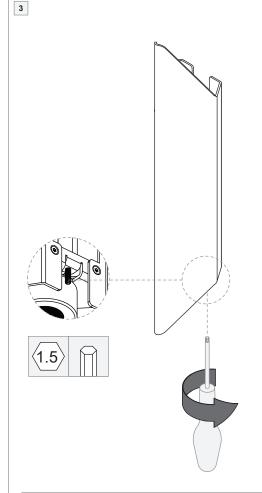

137606XX\_137607XX







| ELECTRICAL SPECS LED-FIXTURE |                 |          |       |
|------------------------------|-----------------|----------|-------|
| Drive Current (mA)           | Forward Voltage |          | Power |
|                              | min (Vf)        | max (Vf) | (W)   |
| 350                          | 15              | 19       | 6     |
| 500                          | 15,6            | 19,6     | 8,8   |
| • RED                        |                 | BLACK    |       |

For serial connection, respect polarity! Not suited for connection to mains voltage. Combine with a Modular LED-driver.









Touching the LED can result in permanent damage of the light source. The light source and/or driver contained in this luminaire shall only be replaced by the manufacturer or his