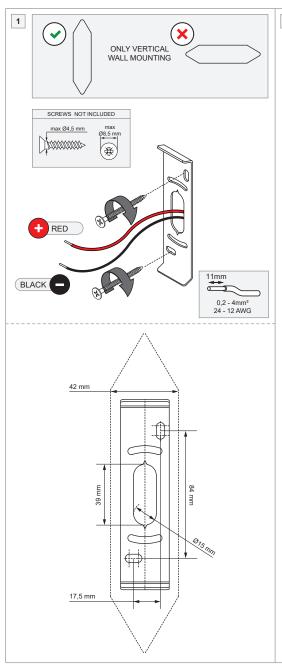

137606XX\_137607XX

| ELECTRICAL SPECS LED-FIXTURE |                 |          |       |
|------------------------------|-----------------|----------|-------|
| Drive Current (mA)           | Forward Voltage |          | Power |
|                              | min (Vf)        | max (Vf) | (W)   |
| 350                          | 15              | 19       | 6     |
| 500                          | 15,6            | 19,6     | 8,8   |
| • RED                        |                 | BLACK    |       |

For serial connection, respect polarity! Not suited for connection to mains voltage. Combine with a Modular LED-driver.

Touching the LED can result in permanent damage of the light source. The light source and/or driver contained in this luminaire shall only be replaced by the manufacturer or his service agent or a similar qualified person.