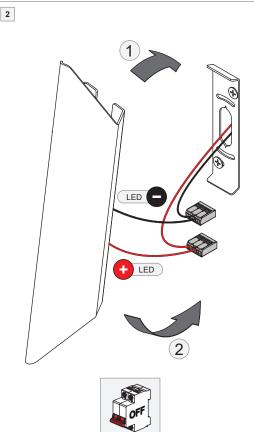

For serial connection, respect polarity! Not suited for connection to mains voltage. Combine with a Modular LED-driver.

Touching the LED can result in permanent damage of the light source. The light source and/or driver contained in this luminaire shall only be replaced by the manufacturer or his service agent or a similar qualified person.

## PREVENTING ELECTROSTATIC DAMAGE

A discharge of static electricity may damage sensitive components. Therefore do not touch the LED nor the stripped parts of the wires with bare hands. Always be properly insulated by using ESD gloves.