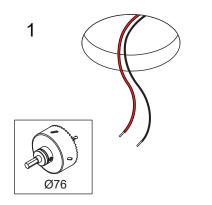

## Smart Cake 82 Adjustable LED GE

133201XX\_B1\_133202XX\_B1\_133211XX\_B1\_133212XX\_B1\_133221XX\_B1\_133222XX\_B1

| ELECTRICAL SPECS LED-FIXTURE |                 |                 |       |
|------------------------------|-----------------|-----------------|-------|
| Drive Current<br>(mA)        | Forward Voltage |                 | Power |
|                              | min (Vf)        | max (Vf)        | (W)   |
| 350                          | 13,2            | 15,0            | 5,0   |
| 500                          | 13,7            | 15,4            | 7,2   |
| • RED                        |                 | ⊖ BLACK         |       |
| For ser                      | ial connectior  | n. respect pola | ritv! |