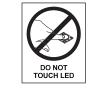

Not suited for connection to mains voltage. Combine with a Modular LED-driver.

3

install : Twist clockwise uninstall : Twist counterclockwise

4

Touching the LED can result in permanent damage of the light source. The light source contained in this luminaire shall only be replaced by the manufacturer or his service agent or a similar qualified person.

## PREVENTING ELECTROSTATIC DAMAGE

A discharge of static electricity may damage sensitive components. Always be properly grounded when touching leads or circuitry inside the luminaire. Use a wrist strap connected by a ground cord to the housing. Avoid touching the light sources with bare hands.