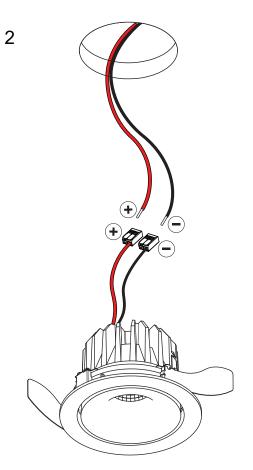

## Smart Cake 82 Adjustable LED GE

133201XX\_B1\_133202XX\_B1\_133211XX\_B1\_133212XX\_B1\_133221XX\_B1\_133222XX\_B1

| ELECTRICAL SPECS LED-FIXTURE |                 |                 |       |
|------------------------------|-----------------|-----------------|-------|
| Drive Current<br>(mA)        | Forward Voltage |                 | Power |
|                              | min (Vf)        | max (Vf)        | (W)   |
| 350                          | 13,2            | 15,0            | 5,0   |
| 500                          | 13,7            | 15,4            | 7,2   |
| • RED                        |                 | ⊖ BLACK         |       |
| For ser                      | ial connectior  | n. respect pola | ritv! |