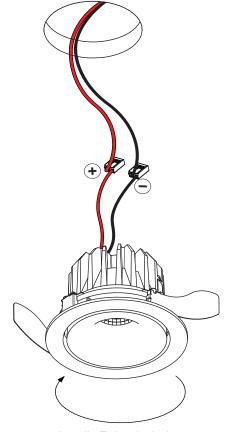

## Smart Cake 82 Adjustable LED GE

133201XX\_B1\_133202XX\_B1\_133211XX\_B1\_133212XX\_B1\_133221XX\_B1\_133222XX\_B1

| ELECTRICAL SPECS LED-FIXTURE |                 |                 |       |
|------------------------------|-----------------|-----------------|-------|
| Drive Current<br>(mA)        | Forward Voltage |                 | Power |
|                              | min (Vf)        | max (Vf)        | (W)   |
| 350                          | 13,2            | 15,0            | 5,0   |
| 500                          | 13,7            | 15,4            | 7,2   |
| • RED                        |                 | ⊖ BLACK         |       |
| For ser                      | ial connectior  | n. respect pola | ritv! |

Not suited for connection to mains voltage. Combine with a Modular LED-driver.

3

install : Twist clockwise uninstall : Twist counterclockwise

4

Touching the LED can result in permanent damage of the light source. The light source contained in this luminaire shall only be replaced by the manufacturer or his service agent or a similar qualified person.