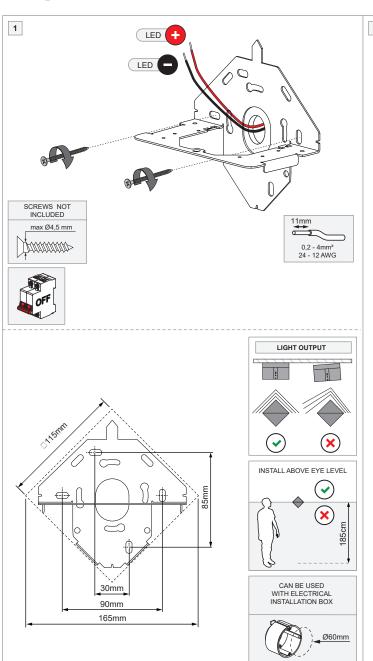

For serial connection, respect polarity!

Not suited for connection to mains voltage.

Combine with a Modular LED-driver.