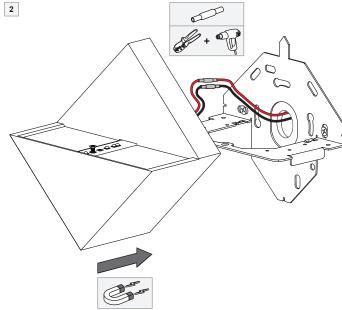

For serial connection, respect polarity!

Not suited for connection to mains voltage.

Combine with a Modular LED-driver.