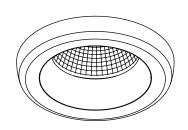

# MEDARD RECESSED 70 / MEDARD RECESSED 70 (WARM DIM)

115510XX-B1\_115511XX-B1\_115512XX-B1\_115513XX-B1\_115514XX-B1\_115515XX-B1

| ELECTRICAL SPECS LED-FIXTURE |                 |          |       |  |  |
|------------------------------|-----------------|----------|-------|--|--|
| Drive Current (mA)           | Forward Voltage |          | Power |  |  |
|                              | min (Vf)        | max (Vf) | (W)   |  |  |
| 350                          | 13,2            | 15,0     | 5,0   |  |  |
| 500                          | 13,7            | 15,4     | 7,2   |  |  |
| 700                          | 14,2            | 16,0     | 10,6  |  |  |
|                              |                 | BLACK    |       |  |  |