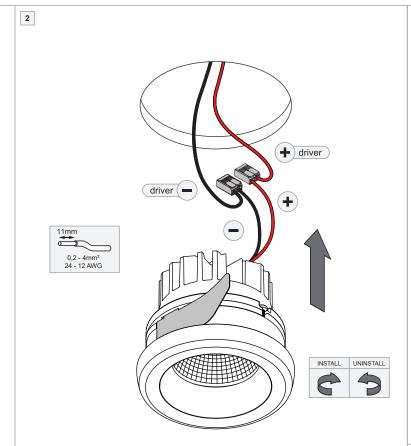

For serial connection, respect polarity! Not suited for connection to mains voltage. Combine with a Modular LED-driver.

Replace protective shield when broken. The luminaire shall only be used complete with its protective shield. Reference number: 1013747