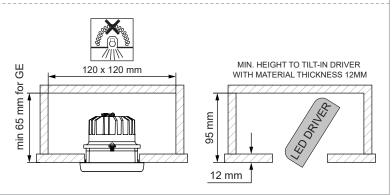

# MEDARD RECESSED 70 / MEDARD RECESSED 70 (WARM DIM)

115510XX-B1\_115511XX-B1\_115512XX-B1\_115513XX-B1\_115514XX-B1\_115515XX-B1

| ELECTRICAL SPECS LED-FIXTURE |                 |          |       |  |  |
|------------------------------|-----------------|----------|-------|--|--|
| Drive Current (mA)           | Forward Voltage |          | Power |  |  |
|                              | min (Vf)        | max (Vf) | (W)   |  |  |
| 350                          | 13,2            | 15,0     | 5,0   |  |  |
| 500                          | 13,7            | 15,4     | 7,2   |  |  |
| 700                          | 14,2            | 16,0     | 10,6  |  |  |
|                              |                 | BLACK    |       |  |  |