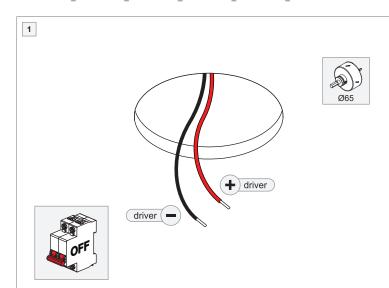

For serial connection, respect polarity! Not suited for connection to mains voltage. Combine with a Modular LED-driver.