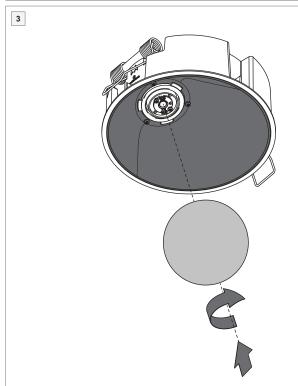

## LIGHT SOURCE - DO NOT TOUCH LED

Touching the LED can result in permanent damage of the light source. The light source contained in this luminaire shall only be replaced by the manufacturer or his service agent or a similar qualified person.

## PREVENTING ELECTROSTATIC DAMAGE

A discharge of static electricity may damage sensitive components. Always be properly grounded when touching leads or circuitry inside the luminaire. Use a wrist strap connected by a ground cord to the housing. Avoid touching the light sources with bare hands.