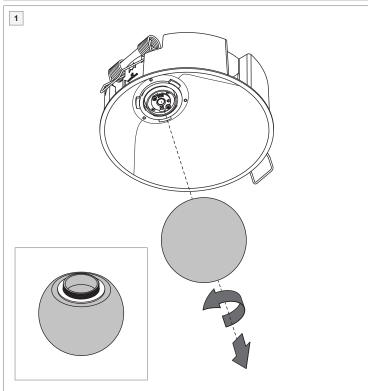

## LIGHT SOURCE - DO NOT TOUCH LED

Touching the LED can result in permanent damage of the light source. The light source contained in this luminaire shall only be replaced by the manufacturer or his service agent or a similar qualified person.



## PREVENTING ELECTROSTATIC DAMAGE

A discharge of static electricity may damage sensitive components. Always be properly grounded when touching leads or circuitry inside the luminaire. Use a wrist strap connected by a ground cord to the housing. Avoid touching the light sources with bare hands.

## DRIVERS & ACCESSORIES

For latest version of driver matrix and available accessories check www.supermodular.com or connect with your sales contact.