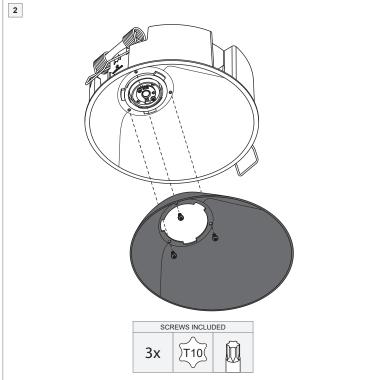

## LIGHT SOURCE - DO NOT TOUCH LED

Touching the LED can result in permanent damage of the light source. The light source contained in this luminaire shall only be replaced by the manufacturer or his service agent or a similar qualified person.



## PREVENTING ELECTROSTATIC DAMAGE

A discharge of static electricity may damage sensitive components. Always be properly grounded when touching leads or circuitry inside the luminaire. Use a wrist strap connected by a ground cord to the housing. Avoid touching the light sources with bare hands.

## DRIVERS & ACCESSORIES

For latest version of driver matrix and available accessories check www.supermodular.com or connect with your sales contact.