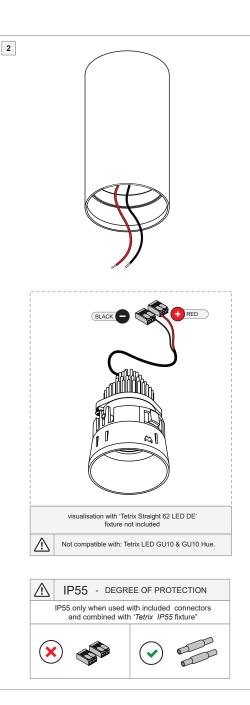

135157XX











4

## LIGHT SOURCE - DO NOT TOUCH LED

Touching the LED can result in permanent damage of the light source. The light source and/or driver contained in this luminaire shall only be replaced by the manufacturer or his service agent or a similar qualified person.



## PREVENTING ELECTROSTATIC DAMAGE

A discharge of static electricity may damage sensitive components. Therefore do not touch the LED nor the stripped parts of the wires with bare hands. Always be properly insulated by using ESD gloves.

## **DRIVERS & ACCESSORIES**

For latest version of driver matrix and available accessories check www.supermodular.com or connect with your sales contact.