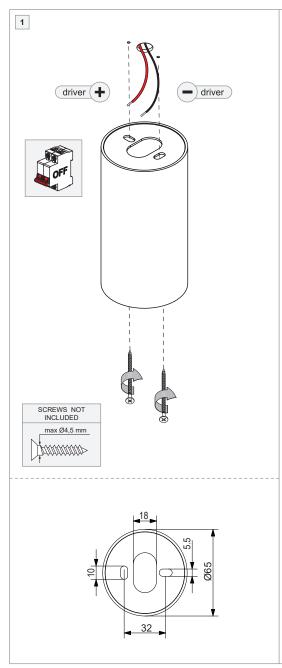

135157XX











4

## LIGHT SOURCE - DO NOT TOUCH LED

Touching the LED can result in permanent damage of the light source. The light source and/or driver contained in this luminaire shall only be replaced by the manufacturer or his service agent or a similar qualified person.



## PREVENTING ELECTROSTATIC DAMAGE

A discharge of static electricity may damage sensitive components. Therefore do not touch the LED nor the stripped parts of the wires with bare hands. Always be properly insulated by using ESD gloves.

## **DRIVERS & ACCESSORIES**

For latest version of driver matrix and available accessories check www.supermodular.com or connect with your sales contact.