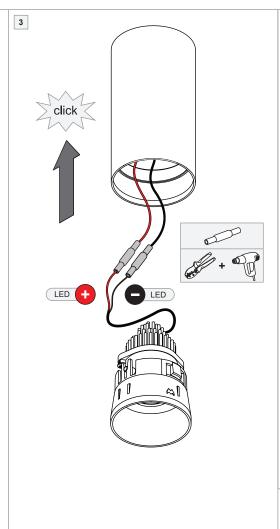

135157XX











4

## LIGHT SOURCE - DO NOT TOUCH LED

Touching the LED can result in permanent damage of the light source. The light source and/or driver contained in this luminaire shall only be replaced by the manufacturer or his service agent or a similar qualified person.



## PREVENTING ELECTROSTATIC DAMAGE

A discharge of static electricity may damage sensitive components. Therefore do not touch the LED nor the stripped parts of the wires with bare hands. Always be properly insulated by using ESD gloves.

## **DRIVERS & ACCESSORIES**

For latest version of driver matrix and available accessories check www.supermodular.com or connect with your sales contact.