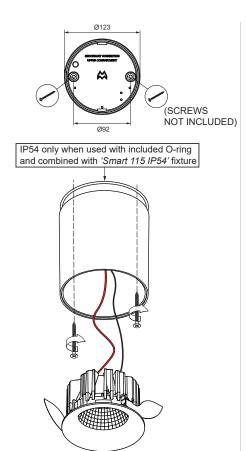

## Smart surface tubed 115 LED GI

131401XX\_131402XX\_131403XX

VISUALIZATION WITH 'SMART CAKE' READ 'CAN BE USED WITH SMART 115 FIX GE ' FIXTURE NOT INCLUDED

> Disconnect fixture connectors and pull wires through opening