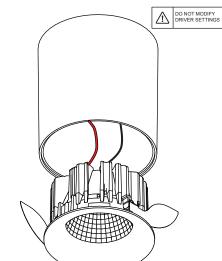

## Smart surface tubed 115 LED GI

131401XX\_131402XX\_131403XX

VISUALIZATION WITH 'SMART CAKE' READ 'CAN BE USED WITH SMART 115 FIX GE ' FIXTURE NOT INCLUDED

> Disconnect fixture connectors and pull wires through opening