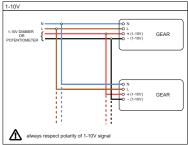

02XX\_131403XX

VISUALIZATION WITH 'SMART CAKE' READ 'CAN BE USED WITH SMART 115 FIX GE ' FIXTURE NOT INCLUDED

> Disconnect fixture connectors and pull wires through opening















## LIGHT SOURCE - DO NOT TOUCH LED

Touching the LED can result in permanent damage of the light source. The light source contained in this luminaire shall only be replaced by the manufacturer or his service agent or a similar qualified person.



## PREVENTING ELECTROSTATIC DAMAGE

A discharge of static electricity may damage sensitive components. Therefore do not touch the LED nor the stripped parts of the wires with bare hands. Always be properly insulated by using ESD

CAN BE USED WITH: Smart 115 (IP\*) LED GE Smart 115 adjustable LED GE

CAN NOT BE USED WITH: Smart 115 adjustable warmdim LED GE