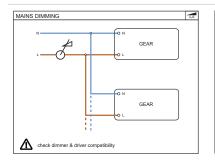

1402XX\_131403XX

VISUALIZATION WITH 'SMART CAKE' READ 'CAN BE USED WITH SMART 115 FIX GE ' FIXTURE NOT INCLUDED

> Disconnect fixture connectors and pull wires through opening















## LIGHT SOURCE - DO NOT TOUCH LED

Touching the LED can result in permanent damage of the light source. The light source contained in this luminaire shall only be replaced by the manufacturer or his service agent or a similar qualified person.



## PREVENTING ELECTROSTATIC DAMAGE

A discharge of static electricity may damage sensitive components. Therefore do not touch the LED nor the stripped parts of the wires with bare hands. Always be properly insulated by using ESD

CAN BE USED WITH: Smart 115 (IP\*) LED GE Smart 115 adjustable LED GE

CAN NOT BE USED WITH: Smart 115 adjustable warmdim LED GE