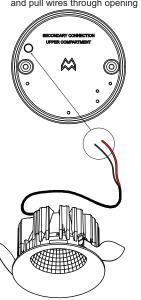

## Smart surface tubed 115 LED GI

131401XX\_131402XX\_131403XX

VISUALIZATION WITH 'SMART CAKE' READ 'CAN BE USED WITH SMART 115 FIX GE ' FIXTURE NOT INCLUDED

> Disconnect fixture connectors and pull wires through opening