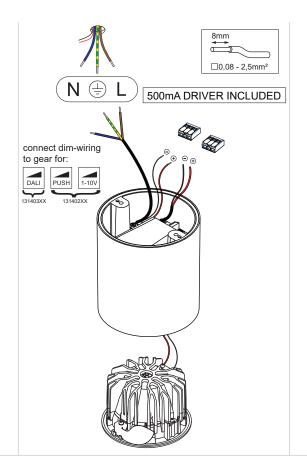

## Smart surface tubed 115 LED GI

131401XX\_131402XX\_131403XX

VISUALIZATION WITH 'SMART CAKE' READ 'CAN BE USED WITH SMART 115 FIX GE ' FIXTURE NOT INCLUDED

> Disconnect fixture connectors and pull wires through opening