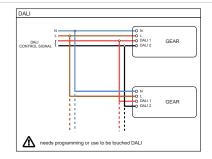

## Smart surface tubed 115 LED GI

131401XX\_131402XX\_131403XX

VISUALIZATION WITH 'SMART CAKE' READ 'CAN BE USED WITH SMART 115 FIX GE ' FIXTURE NOT INCLUDED

> Disconnect fixture connectors and pull wires through opening















## LIGHT SOURCE - DO NOT TOUCH LED

Touching the LED can result in permanent damage of the light source. The light source contained in this luminaire shall only be replaced by the manufacturer or his service agent or a similar qualified person.



## PREVENTING ELECTROSTATIC DAMAGE

A discharge of static electricity may damage sensitive components. Therefore do not touch the LED nor the stripped parts of the wires with bare hands. Always be properly insulated by using ESD

CAN BE USED WITH: Smart 115 (IP\*) LED GE Smart 115 adjustable LED GE

CAN NOT BE USED WITH: Smart 115 adjustable warmdim LED GE