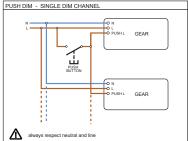

XX\_131403XX

VISUALIZATION WITH 'SMART CAKE' READ 'CAN BE USED WITH SMART 115 FIX GE ' FIXTURE NOT INCLUDED

> Disconnect fixture connectors and pull wires through opening















## LIGHT SOURCE - DO NOT TOUCH LED

Touching the LED can result in permanent damage of the light source. The light source contained in this luminaire shall only be replaced by the manufacturer or his service agent or a similar qualified person.



## PREVENTING ELECTROSTATIC DAMAGE

A discharge of static electricity may damage sensitive components. Therefore do not touch the LED nor the stripped parts of the wires with bare hands. Always be properly insulated by using ESD

CAN BE USED WITH: Smart 115 (IP\*) LED GE Smart 115 adjustable LED GE

CAN NOT BE USED WITH: Smart 115 adjustable warmdim LED GE