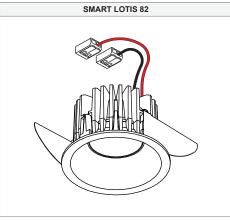

## Smart Cake/Kup/Lotis 82 LED DE

 $124110XX\_124111XX\_124112XX\_124113XX\_124113XX\_124115XX\_124115XX\_124115XX\_124115XX\_124115XX\_124115XX\_124115XX\_124115XX\_124115XX\_124115XX\_124115XX\_124115XX\_124115XX\_124115XX\_124115XX\_124115XX\_124115XX\_124115XX\_124115XX\_124115XX\_124115XX\_124115XX\_124115XX\_124115XX\_124115XX\_124115XX\_124115XX\_124115XX\_124115XX\_124115XX\_124115XX\_124115XX\_124115XX\_124115XX\_124115XX\_124115XX\_124115XX\_124115XX\_124115XX\_124115XX\_124115XX\_124115XX\_124115XX\_124115XX\_124115XX\_124115XX\_124115XX\_124115XX\_124115XX\_124115XX\_124115XX\_124115XX\_124115XX\_124115XX\_124115XX\_124115XX\_124115XX\_124115XX\_124115XX\_124115XX\_124115XX\_124115XX\_124115XX\_124115XX\_124115XX\_124115XX\_124115XX\_124115XX\_124115XX\_124115XX\_124115XX\_124115XX\_124115XX\_124115XX\_124115XX\_124115XX\_124115XX\_124115XX\_124115XX\_124115XX\_124115XX\_124115XX\_124115XX\_124115XX\_124115XX\_124115XX\_124115XX\_124115XX\_124115XX\_124115XX\_124115XX\_124115XX\_124115XX\_124115XX\_124115XX\_124115XX\_124115XX\_124115XX\_124115XX\_124115XX\_124115XX\_124115XX\_124115XX\_124115XX\_124115XX\_124115XX\_124115XX\_124115XX\_124115XX\_124115XX\_124115XX\_124115XX\_124115XX\_124115XX\_124115XX\_124115XX\_124115XX\_124115XX\_124115XX\_124115XX\_124115XX\_124115XX\_124115XX\_124115XX\_124115XX\_124115XX\_124115XX\_124115XX\_124115XX\_124115XX\_124115XX\_124115XX\_124115XX\_124115XX\_124115XX\_124115XX\_124115XX\_124115XX\_124115XX\_124115XX\_124115XX\_124115XX\_124115XX\_124115XX\_124115XX\_124115XX\_124115XX\_124115XX\_124115XX\_124115XX\_124115XX\_124115XX\_124115XX\_124115XX\_124115XX\_124115XX\_124115XX\_124115XX\_124115XX\_124115XX\_124115XX\_124115XX\_124115XX\_124115XX\_124115XX\_124115XX\_124115XX\_124115XX\_124115XX\_124115XX\_124115XX\_124115XX\_124115XX\_124115XX\_124115XX\_124115XX\_124115XX\_124115XX\_124115XX\_124115XX\_124115XX\_124115XX\_124115XX\_124115XX\_124115XX\_124115XX\_124115XX\_124115XX\_124115XX\_124115XX\_124115XX\_124115XX\_124115XX\_124115XX\_124115XX\_124115XX\_124115XX\_124115XX\_124115XX\_124115XX\_124115XX\_124115XX\_124115XX\_124115XX\_124115XX\_124115XX\_124115XX\_124115XX\_124115XX\_124115XX\_124115XX\_124115XX\_124115XX\_124115XX\_124115XX\_124115XX\_124115XX\_124115XX\_124115XX\_124115XX\_124115XX\_124115XX\_1$ 