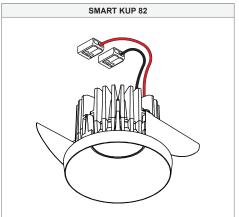

## Smart Cake/Kup/Lotis 82 LED DE

 $124110XX\_124111XX\_124112XX\_124113XX\_124113XX\_124115XX\_124115XX\_124115XX\_124115XX\_124115XX\_124115XX\_124115XX\_124115XX\_124115XX\_124115XX\_124115XX\_124115XX\_124115XX\_124115XX\_124115XX\_124115XX\_124115XX\_124115XX\_124115XX\_124115XX\_124115XX\_124115XX\_124115XX\_124115XX\_124115XX\_124115XX\_124115XX\_124115XX\_124115XX\_124115XX\_124115XX\_124115XX\_124115XX\_124115XX\_124115XX\_124115XX\_124115XX\_124115XX\_124115XX\_124115XX\_124115XX\_124115XX\_124115XX\_124115XX\_124115XX\_124115XX\_124115XX\_124115XX\_124115XX\_124115XX\_124115XX\_124115XX\_124115XX\_124115XX\_124115XX\_124115XX\_124115XX\_124115XX\_124115XX\_124115XX\_124115XX\_124115XX\_124115XX\_124115XX\_124115XX\_124115XX\_124115XX\_124115XX\_124115XX\_124115XX\_124115XX\_124115XX\_124115XX\_124115XX\_124115XX\_124115XX\_124115XX\_124115XX\_124115XX\_124115XX\_124115XX\_124115XX\_124115XX\_124115XX\_124115XX\_124115XX\_124115XX\_124115XX\_124115XX\_124115XX\_124115XX\_124115XX\_124115XX\_124115XX\_124115XX\_124115XX\_124115XX\_124115XX\_124115XX\_124115XX\_124115XX\_124115XX\_124115XX\_124115XX\_124115XX\_124115XX\_124115XX\_124115XX\_124115XX\_124115XX\_124115XX\_124115XX\_124115XX\_124115XX\_124115XX\_124115XX\_124115XX\_124115XX\_124115XX\_124115XX\_124115XX\_124115XX\_124115XX\_124115XX\_124115XX\_124115XX\_124115XX\_124115XX\_124115XX\_124115XX\_124115XX\_124115XX\_124115XX\_124115XX\_124115XX\_124115XX\_124115XX\_124115XX\_124115XX\_124115XX\_124115XX\_124115XX\_124115XX\_124115XX\_124115XX\_124115XX\_124115XX\_124115XX\_124115XX\_124115XX\_124115XX\_124115XX\_124115XX\_124115XX\_124115XX\_124115XX\_124115XX\_124115XX\_124115XX\_124115XX\_124115XX\_124115XX\_124115XX\_124115XX\_124115XX\_124115XX\_124115XX\_124115XX\_124115XX\_124115XX\_124115XX\_124115XX\_124115XX\_124115XX\_124115XX\_124115XX\_124115XX\_124115XX\_124115XX\_124115XX\_124115XX\_124115XX\_124115XX\_124115XX\_124115XX\_124115XX\_124115XX\_124115XX\_124115XX\_124115XX\_124115XX\_124115XX\_124115XX\_124115XX\_124115XX\_124115XX\_124115XX\_124115XX\_124115XX\_124115XX\_124115XX\_124115XX\_124115XX\_124115XX\_124115XX\_124115XX\_124115XX\_124115XX\_124115XX\_124115XX\_124115XX\_124115XX\_124115XX\_124115XX\_124115XX\_124115XX\_124115XX\_124115XX\_124115XX\_124115XX\_124115XX\_124115XX\_1$ 