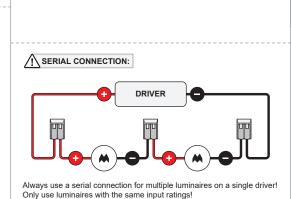

For serial connection, respect polarity! Not suited for connection to mains voltage. Combine with a Modular LED-driver.