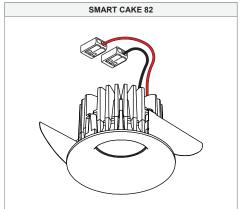

## Smart Cake/Kup/Lotis 82 LED DE

 $124110XX\_124111XX\_124112XX\_124113XX\_124113XX\_124115XX\_124115XX\_124115XX\_124115XX\_124115XX\_124115XX\_124115XX\_124115XX\_124115XX\_124115XX\_124115XX\_124115XX\_124115XX\_124115XX\_124115XX\_124115XX\_124115XX\_124115XX\_124115XX\_124115XX\_124115XX\_124115XX\_124115XX\_124115XX\_124115XX\_124115XX\_124115XX\_124115XX\_124115XX\_124115XX\_124115XX\_124115XX\_124115XX\_124115XX\_124115XX\_124115XX\_124115XX\_124115XX\_124115XX\_124115XX\_124115XX\_124115XX\_124115XX\_124115XX\_124115XX\_124115XX\_124115XX\_124115XX\_124115XX\_124115XX\_124115XX\_124115XX\_124115XX\_124115XX\_124115XX\_124115XX\_124115XX\_124115XX\_124115XX\_124115XX\_124115XX\_124115XX\_124115XX\_124115XX\_124115XX\_124115XX\_124115XX\_124115XX\_124115XX\_124115XX\_124115XX\_124115XX\_124115XX\_124115XX\_124115XX\_124115XX\_124115XX\_124115XX\_124115XX\_124115XX\_124115XX\_124115XX\_124115XX\_124115XX\_124115XX\_124115XX\_124115XX\_124115XX\_124115XX\_124115XX\_124115XX\_124115XX\_124115XX\_124115XX\_124115XX\_124115XX\_124115XX\_124115XX\_124115XX\_124115XX\_124115XX\_124115XX\_124115XX\_124115XX\_124115XX\_124115XX\_124115XX\_124115XX\_124115XX\_124115XX\_124115XX\_124115XX\_124115XX\_124115XX\_124115XX\_124115XX\_124115XX\_124115XX\_124115XX\_124115XX\_124115XX\_124115XX\_124115XX\_124115XX\_124115XX\_124115XX\_124115XX\_124115XX\_124115XX\_124115XX\_124115XX\_124115XX\_124115XX\_124115XX\_124115XX\_124115XX\_124115XX\_124115XX\_124115XX\_124115XX\_124115XX\_124115XX\_124115XX\_124115XX\_124115XX\_124115XX\_124115XX\_124115XX\_124115XX\_124115XX\_124115XX\_124115XX\_124115XX\_124115XX\_124115XX\_124115XX\_124115XX\_124115XX\_124115XX\_124115XX\_124115XX\_124115XX\_124115XX\_124115XX\_124115XX\_124115XX\_124115XX\_124115XX\_124115XX\_124115XX\_124115XX\_124115XX\_124115XX\_124115XX\_124115XX\_124115XX\_124115XX\_124115XX\_124115XX\_124115XX\_124115XX\_124115XX\_124115XX\_124115XX\_124115XX\_124115XX\_124115XX\_124115XX\_124115XX\_124115XX\_124115XX\_124115XX\_124115XX\_124115XX\_124115XX\_124115XX\_124115XX\_124115XX\_124115XX\_124115XX\_124115XX\_124115XX\_124115XX\_124115XX\_124115XX\_124115XX\_124115XX\_124115XX\_124115XX\_124115XX\_124115XX\_124115XX\_124115XX\_124115XX\_124115XX\_124115XX\_124115XX\_124115XX\_124115XX\_124115XX\_124115XX\_124115XX\_1$ 