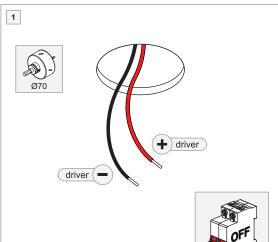

| ELECTRICAL SPECS LED-FIXTURE |                 |          |       |
|------------------------------|-----------------|----------|-------|
| Drive Current (mA)           | Forward Voltage |          | Power |
|                              | min (Vf)        | max (Vf) | (W)   |
| 350                          | 13,2            | 15,0     | 5,0   |
| 500                          | 13,7            | 15,4     | 7,2   |
| 700                          | 14,2            | 16,0     | 10,6  |
| • RED                        |                 | ■ BLACK  |       |

For serial connection, respect polarity! Not suited for connection to mains voltage. Combine with a Modular LED-driver.