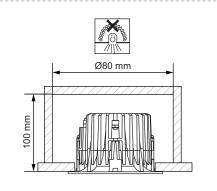

## LIGHT SOURCE - DO NOT TOUCH LED

Touching the LED can result in permanent damage of the light source. The light source contained in this luminaire shall only be replaced by the manufacturer or his service agent or a similar qualified person.

## PREVENTING ELECTROSTATIC DAMAGE

A discharge of static electricity may damage sensitive components. Therefore do not touch the LED nor the stripped parts of the wires with bare hands. Always be properly insulated by using ESD gloves.