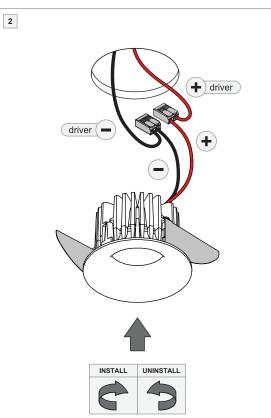

For serial connection, respect polarity! Not suited for connection to mains voltage. Combine with a Modular LED-driver.

## **DRIVERS & ACCESSORIES**

For latest version of driver matrix and available accessories check www.supermodular.com or connect with your sales contact.