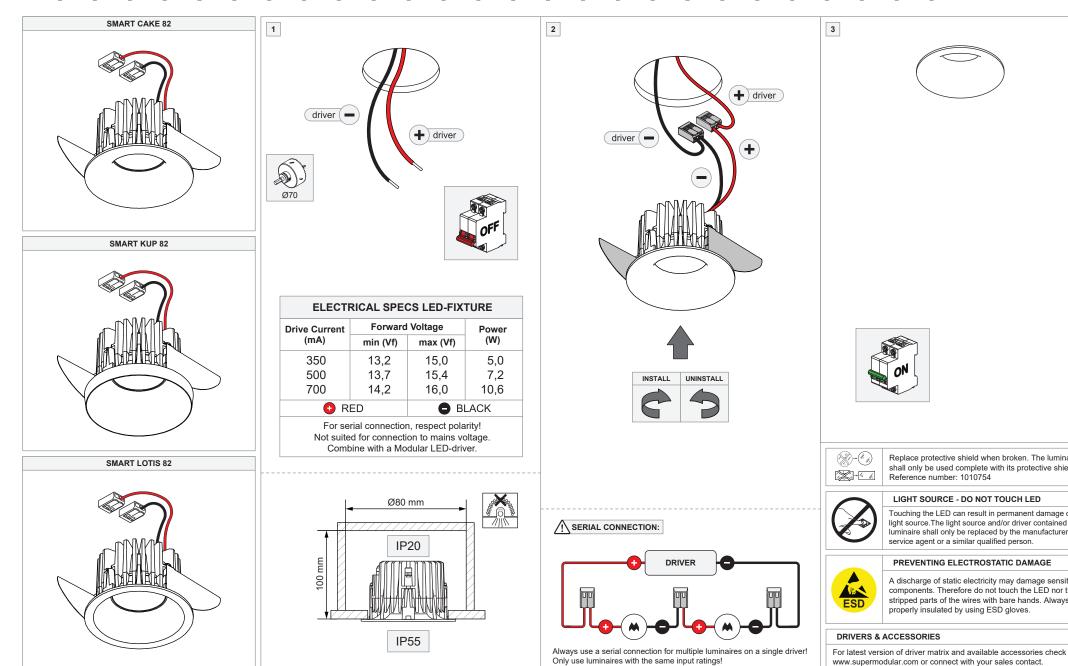

Replace protective shield when broken. The luminaire

shall only be used complete with its protective shield.

Touching the LED can result in permanent damage of the light source. The light source and/or driver contained in this

luminaire shall only be replaced by the manufacturer or his

A discharge of static electricity may damage sensitive

components. Therefore do not touch the LED nor the stripped parts of the wires with bare hands. Always be

LIGHT SOURCE - DO NOT TOUCH LED

service agent or a similar qualified person.

properly insulated by using ESD gloves.

IP 55

PREVENTING ELECTROSTATIC DAMAGE

Reference number: 1010754

124120XX 124121XX 124122XX 124123XX 124123XX 124125XX 124125XX 124125XX 124125XX 124125XX 124125XX 124125XX 124420XX 124420XX 124422XX 124422XX 124422XX 124425XX 124425XX 124426XX 124425XX 124426XX 1244XX 1244XX 1244XX 1244XX 124XX 1244XX 1244XX 1244XX 124XX 1244XX 124426XX 1244XX 1244XX 12