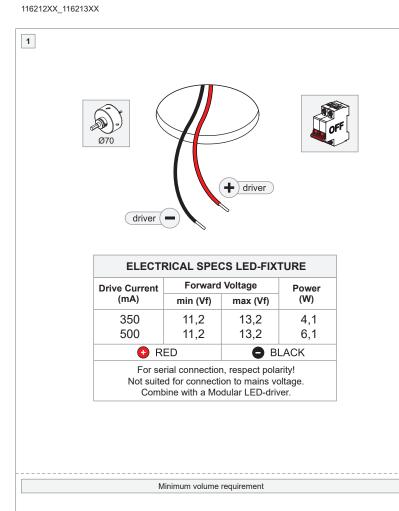

## Thimble Recessed Adjustable 74 1x LED Spot DE

2

Replace protective shield when broken. The luminaire shall only be used complete with its protective shield. Reference number: 1014378

## LIGHT SOURCE - DO NOT TOUCH LED

Touching the LED can result in permanent damage of the light source. The light source and/ or driver contained in this luminaire shall only be replaced by the manufacturer or his service agent or a similar qualified person.

## PREVENTING ELECTROSTATIC DAMAGE

A discharge of static electricity may damage sensitive components. Therefore do not touch the LED nor the stripped parts of the wires with bare hands. Always be properly insulated by using ESD gloves.