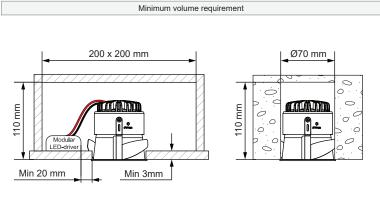

## Thimble Recessed Adjustable 74 1x LED Spot DE

2

Replace protective shield when broken. The luminaire shall only be used complete with its protective shield. Reference number: 1014378