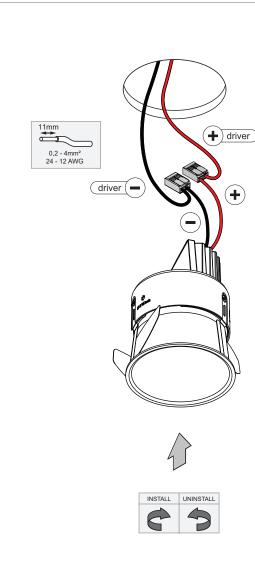

## LIGHT SOURCE - DO NOT TOUCH LED

Touching the LED can result in permanent damage of the light source. The light source and/ or driver contained in this luminaire shall only be replaced by the manufacturer or his service agent or a similar qualified person.

## PREVENTING ELECTROSTATIC DAMAGE

A discharge of static electricity may damage sensitive components. Therefore do not touch the LED nor the stripped parts of the wires with bare hands. Always be properly insulated by using ESD gloves.