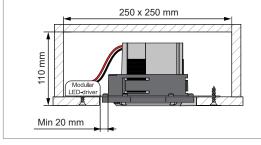

Not suited for connection to mains voltage.

Combine with a Modular LED-driver.

Minimum volume requirement - with driver

Replace protective shield when broken. The luminaire shall only be used complete with its protective shield. Reference number: 1014378