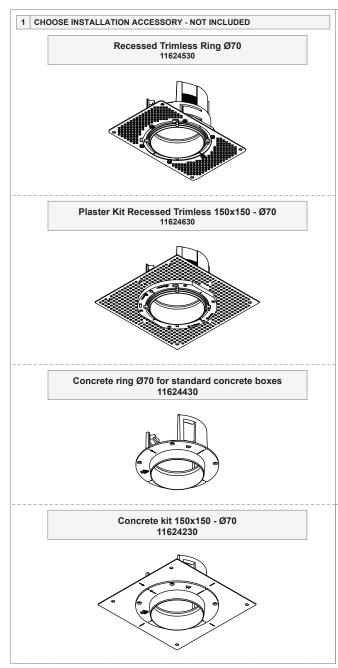

116232XX\_116233XX





| ELECTRICAL SPECS LED-FIXTURE |                 |                 |            |
|------------------------------|-----------------|-----------------|------------|
| Drive Current (mA)           | Forward Voltage |                 | Power      |
|                              | min (Vf)        | max (Vf)        | (W)        |
| 350                          | 11,2            | 13,2            | 4,1        |
| 500                          | 11,2            | 13,2            | 4,1<br>6,1 |
| 1 RED                        |                 | BLACK           |            |
| For ser                      | ial connection  | n, respect pola | rity!      |

Not suited for connection to mains voltage.

Combine with a Modular LED-driver.

Minimum volume requirement - with driver









Replace