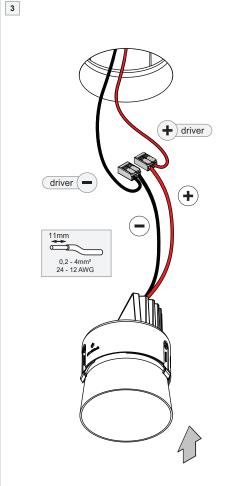

116232XX\_116233XX

| ELECTRICAL SPECS LED-FIXTURE |                 |                 |            |
|------------------------------|-----------------|-----------------|------------|
| Drive Current (mA)           | Forward Voltage |                 | Power      |
|                              | min (Vf)        | max (Vf)        | (W)        |
| 350                          | 11,2            | 13,2            | 4,1        |
| 500                          | 11,2            | 13,2            | 4,1<br>6,1 |
| 1 RED                        |                 | BLACK           |            |
| For ser                      | ial connection  | n, respect pola | rity!      |