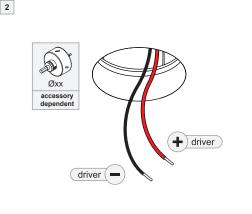

116232XX\_116233XX

| ELECTRICAL SPECS LED-FIXTURE |                 |                 |            |
|------------------------------|-----------------|-----------------|------------|
| Drive Current (mA)           | Forward Voltage |                 | Power      |
|                              | min (Vf)        | max (Vf)        | (W)        |
| 350                          | 11,2            | 13,2            | 4,1        |
| 500                          | 11,2            | 13,2            | 4,1<br>6,1 |
| 1 RED                        |                 | BLACK           |            |
| For ser                      | ial connection  | n, respect pola | rity!      |