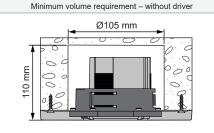

Not suited for connection to mains voltage.

Combine with a Modular LED-driver.

Minimum volume requirement - with driver

Replace protective shield when broken. The luminaire shall only be used complete with its protective shield. Reference number: 1014378